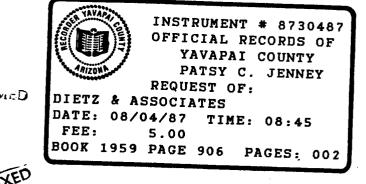

# VERDE STAR BC AMC 272763

This placer claim has been located with exterior limits conforming to the rectangular subdivision of the public lands survey of the United States and is described as the <u>W1/2SW1/4SE1/4 of</u> <u>Section 4, T 13 N, R 5 E</u>, G&SRB&M, Yavapai County, State of Arizona, containing 20 acres more or less.

### VERDE STAR 8D AMC 272764

This placer claim has been located with exterior limits conforming to the rectangular subdivision of the public lands survey of the United States and is described as the E1/2SW1/4SE1/4 of Section 4, T 13 N, R 5 E, G&SRB&M, Yavapai County, State of Arizona, containing 20 acres more or less.

# VERDE STAR BE AMC 272765

This placer claim has been located with exterior limits conforming to the rectangular subdivision of the public lands survey of the United States and is described as the <u>W1/2SE1/4SE1/4 of Section 4, T 13 N, R 5 E</u>, G&SRB&M, Yavapai County, State of Arizona, containing 20 acres more or less.