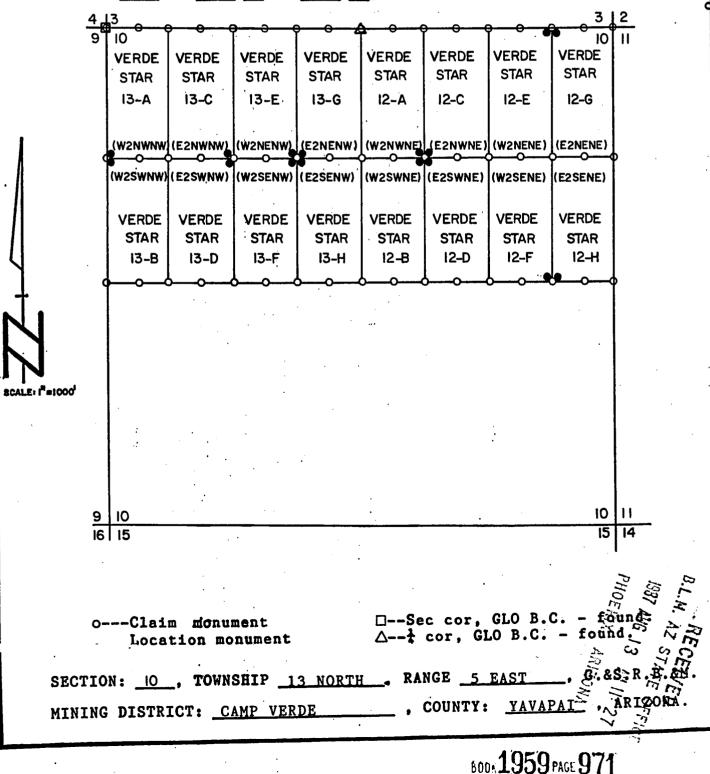

# VERDE STAR BC AMC 272763

This placer claim has been located with exterior limits conforming to the rectangular subdivision of the public lands survey of the United States and is described as the <u>W1/2SW1/4SE1/4 of</u> <u>Section 4, T 13 N, R 5 E</u>, G&SRB&M, Yavapai County, State of Arizona, containing 20 acres more or less.

### VERDE STAR 8D AMC 272764

This placer claim has been located with exterior limits conforming to the rectangular subdivision of the public lands survey of the United States and is described as the E1/2SW1/4SE1/4 of Section 4, T 13 N, R 5 E, G&SRB&M, Yavapai County, State of Arizona, containing 20 acres more or less.

# VERDE STAR BE AMC 272765

This placer claim has been located with exterior limits conforming to the rectangular subdivision of the public lands survey of the United States and is described as the <u>W1/2SE1/4SE1/4 of Section 4, T 13 N, R 5 E</u>, G&SRB&M, Yavapai County, State of Arizona, containing 20 acres more or less.

VERDE STAR 10A AMC 272767

This placer claim has been located with exterior limits conforming to the rectangular subdivision of the public lands survey of the United States and is described as the <u>W1/2NW1/4NE1/4 of</u> <u>Section 9, T 13 N, R 5 E</u>, G&SRB&M, Yavapai County, State of Arizona, containing 20 acres more or less.

### VERDE STAR 10B AMC 272768

This placer claim has been located with exterior limits conforming to the rectangular subdivision of the public lands survey of the United States and is described as the <u>W1/2SW1/4NE1/4 of</u> <u>Section 9, T 13 N, R 5 E</u>, G&SRB&M, Yavapai County, State of Arizona, containing 20 acres more or less.

# VERDESTAR 10C AMC 272769

This placer claim has been located with exterior limits conforming to the rectangular subdivision of the public lands survey of the United States and is described as the E1/2NW1/4NE1/4 of Section 9, T 13 N, R 5 E, G&SRB&M, Yavapai County, State of Arizona, containing 20 acres more or less.

. .

B.L.M. BECEIVED 4

VERDE STAR 101 AMC 272770

This placer claim has been located with exterior limits conforming to the rectangular subdivision of the public lands survey of the United States and is described as the E1/2SW1/4NE1/4 of Section 9, T 13 N, R 5 E, G&SRB&M, Yavapai County, State of Arizona, containing 20 acres more or less.

VERDE STAR 10E AMC 272771

This placer claim has been located with exterior limits conforming to the rectangular subdivision of the public lands survey of the United States and is described as the <u>W1/2NE1/4NE1/4 of</u> <u>Section 9, T 13 N, R 5 E</u>, G&SRB&M, Yavapai County, State of Arizona, containing 20 acres more or less.