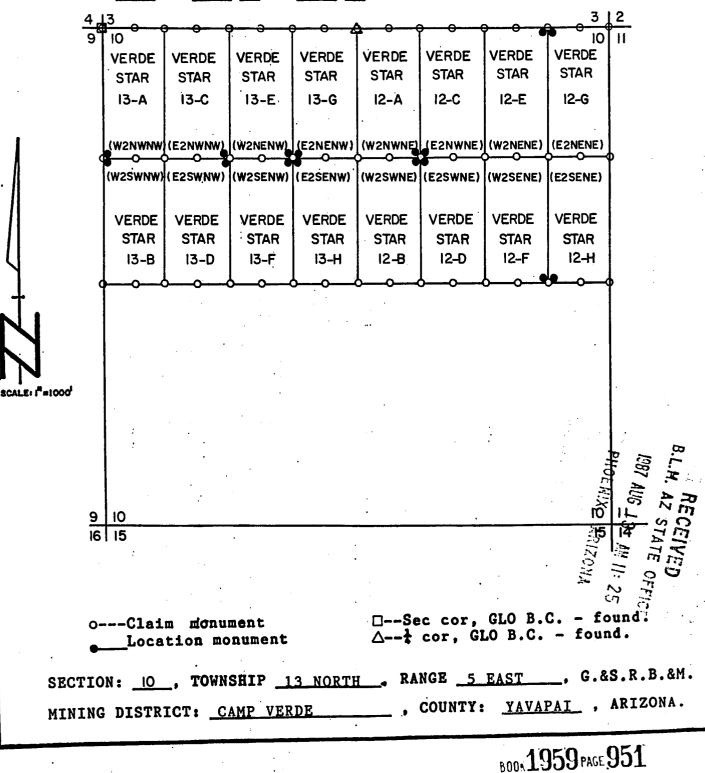

# VERDE STAR BC AMC 272763

This placer claim has been located with exterior limits conforming to the rectangular subdivision of the public lands survey of the United States and is described as the <u>W1/2SW1/4SE1/4 of</u> <u>Section 4, T 13 N, R 5 E</u>, G&SRB&M, Yavapai County, State of Arizona, containing 20 acres more or less.

### VERDE STAR 8D AMC 272764

This placer claim has been located with exterior limits conforming to the rectangular subdivision of the public lands survey of the United States and is described as the E1/2SW1/4SE1/4 of Section 4, T 13 N, R 5 E, G&SRB&M, Yavapai County, State of Arizona, containing 20 acres more or less.

# VERDE STAR BE AMC 272765

This placer claim has been located with exterior limits conforming to the rectangular subdivision of the public lands survey of the United States and is described as the <u>W1/2SE1/4SE1/4 of Section 4, T 13 N, R 5 E</u>, G&SRB&M, Yavapai County, State of Arizona, containing 20 acres more or less.

VERDE STAR 10A AMC 272767

This placer claim has been located with exterior limits conforming to the rectangular subdivision of the public lands survey of the United States and is described as the <u>W1/2NW1/4NE1/4 of</u> <u>Section 9, T 13 N, R 5 E</u>, G&SRB&M, Yavapai County, State of Arizona, containing 20 acres more or less.

### VERDE STAR 10B AMC 272768

This placer claim has been located with exterior limits conforming to the rectangular subdivision of the public lands survey of the United States and is described as the <u>W1/2SW1/4NE1/4 of</u> <u>Section 9, T 13 N, R 5 E</u>, G&SRB&M, Yavapai County, State of Arizona, containing 20 acres more or less.

# VERDESTAR 10C AMC 272769

This placer claim has been located with exterior limits conforming to the rectangular subdivision of the public lands survey of the United States and is described as the E1/2NW1/4NE1/4 of Section 9, T 13 N, R 5 E, G&SRB&M, Yavapai County, State of Arizona, containing 20 acres more or less.

. .

B.L.M. BECEIVED 4

VERDE STAR 101 AMC 272770

This placer claim has been located with exterior limits conforming to the rectangular subdivision of the public lands survey of the United States and is described as the E1/2SW1/4NE1/4 of Section 9, T 13 N, R 5 E, G&SRB&M, Yavapai County, State of Arizona, containing 20 acres more or less.

VERDE STAR 10E AMC 272771

This placer claim has been located with exterior limits conforming to the rectangular subdivision of the public lands survey of the United States and is described as the <u>W1/2NE1/4NE1/4 of</u> <u>Section 9, T 13 N, R 5 E</u>, G&SRB&M, Yavapai County, State of Arizona, containing 20 acres more or less.