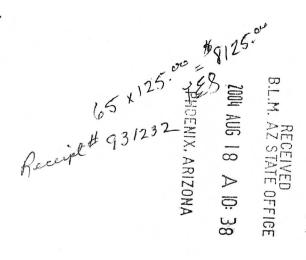

# NO. 1413324

- -

| Subject:      | MINING                          | CLAU                 | MS (                              | 38)  |                             |                |         |        | MCZAZ (           | AUG       | 1.3          | 87   | the                           | 1 190,00     |
|---------------|---------------------------------|----------------------|-----------------------------------|------|-----------------------------|----------------|---------|--------|-------------------|-----------|--------------|------|-------------------------------|--------------|
| Applicant:    | SUPERTO<br>BOX 644<br>PHOENTS   | 97                   |                                   |      |                             |                |         |        |                   | n         | Orm          | P    | UB-87<br>18-87<br>CO<br>85311 |              |
|               |                                 |                      |                                   |      |                             | Ren            | nitter: | nt     | ered a            | ENE<br>DX | × 00<br>1949 | G    | ca                            |              |
| Assignor:     |                                 |                      |                                   |      |                             |                |         | e"     | GL                | EN        | IDALE        | AZ   | 85311                         |              |
| LEASE MANAGE  |                                 | DNEW                 | Contract of the local division in | DATH | of the second second second | PAYN           | IENT    |        |                   |           |              |      | CDDC (UNITC                   | DATE         |
| ORIGINAL S    | ERIAL NO.                       | ASG.                 | TYPI                              |      | ST.                         | CTY            | -       | 1      | FUNDSYMB          | IOL       |              | P    | CRES/UNITS                    | RATE         |
| AMC 2         | 72753 THR                       | 1,925,               | 790                               | AER. | DE 9                        | 8TAR           | t :1r   | U MS   | - SEE             | 4TT       | ACHE)        | 0    |                               |              |
| AMOUNT        | ANV. DATE                       | EXP. I               | DATE                              | BILI | L CYC.                      | S/C            | DIST    | RICT   | NEXT BILL         | LI        | MISC. DA     | TA   | U of M                        | ACTUAL UNITS |
|               | =                               |                      |                                   |      |                             | Ī              |         |        |                   |           |              |      |                               |              |
| ASSIGNMENT    | SERIAL NO.                      | ASG.                 | TYP                               | РЕ   | ST.                         | CTY            |         |        | FUND SYMBO        | OL        |              | А    | CRES/UNITS                    | RATE         |
|               |                                 |                      |                                   |      |                             |                |         |        |                   |           |              | -    |                               |              |
|               |                                 |                      |                                   |      |                             |                |         |        |                   |           |              |      |                               |              |
| AMOUNT        | ANV. DATE                       | FYP                  | DATE                              | BILL | CYC.                        | S/C            | DIST    | RICT   | NEXT BILL         |           | MISC. DA     | TA   | U of M                        | ACTUAL UNITS |
| AMOUNI        | ANV. DATE                       | EAL.                 | DATE                              | DILL |                             | 5/(,           | 0101    |        |                   |           | MIGC. DI     |      | 0.04 114                      |              |
|               |                                 |                      |                                   |      |                             |                | Λ       | NF     |                   |           |              |      |                               |              |
|               |                                 |                      |                                   |      |                             | 1.2.4          | /       |        |                   |           |              | 1    |                               |              |
| ACTION        | FUND SYM                        | EMITTAN<br>BOL       |                                   | ΓΥ.  | A                           | MOUN           | Г       | Remark | s: alar 6         |           | 4 5          | E    | + NW,5                        | W Seclo      |
| FILINGFEE     | Take dr                         | They are             |                                   |      |                             |                |         | 50'    | x/w >*            | NE        | E Se         | 09   |                               | W Seclo      |
| RENTAL        |                                 |                      |                                   |      |                             |                |         | or     |                   |           |              |      |                               |              |
|               | - 13N                           | SE                   |                                   | .)   |                             |                |         |        |                   |           |              |      |                               |              |
|               | - sec                           | 5 14                 | DO SI<br>SE                       |      | -                           |                |         | ly     |                   |           |              |      |                               |              |
| UNEARNED      | Sec 4                           | - ALO                | JE<br>JE                          | -    | 1997                        |                |         |        |                   |           |              |      |                               |              |
| REFUND        | 13N<br>Sec<br>Sec<br>Sec<br>Sec | DN                   | EN                                | W    |                             |                | 1       |        |                   |           |              |      |                               |              |
| TOTAL         | 5-00 .                          |                      |                                   |      |                             |                |         |        |                   |           |              |      |                               |              |
| AMOUNT DUE    |                                 |                      |                                   |      |                             | and and        |         | BY:    |                   |           |              |      |                               | DATE:        |
| Lease in Escr | ·ow?                            |                      |                                   |      |                             |                |         |        | FOR               | M         | MS US        | SE O | NLY                           |              |
| KGS?          |                                 | Of Inter             |                                   |      |                             |                | No.     | BILLE  | Е                 |           |              | L    | FOREST RE                     | EFUGE        |
| Auto Escalate | 28?                             | Operatir<br>Operator |                                   | s?   |                             |                |         | OCS    | NUMBER<br>SECTION |           |              |      |                               |              |
|               |                                 | Bond Fi              |                                   |      |                             |                |         | CO     |                   |           |              |      |                               |              |
|               |                                 | The second           | Sec. 1                            |      |                             | and the second |         |        |                   |           |              |      |                               |              |

# NO. 1413324

| Subject:                                                                     | MINING                      | CLAT     | MS (               |       |        |             |         | î          | 10/AZ 1    | AUG 13                   | 87   | ghis 1            | 1 190,00     |
|------------------------------------------------------------------------------|-----------------------------|----------|--------------------|-------|--------|-------------|---------|------------|------------|--------------------------|------|-------------------|--------------|
| Applicant:                                                                   | BUPER D<br>BOX 54<br>PHOENT | 97       |                    |       |        |             |         |            |            | n Orl                    | nP   | 10-31             |              |
|                                                                              |                             |          |                    |       |        | Rem         | nitter: | 1          | Tel mi     | )/<br>ENEX CO<br>DX 1943 | B    | essant            |              |
| signor:                                                                      |                             |          |                    |       |        |             |         | en         | GL         | ENDALS                   | - AZ | 85311             |              |
| ASE MANAG                                                                    | EMENT DATA                  | DNEW     |                    | PDATI | ЕΓ     | <b>РАУМ</b> | ENT     |            |            |                          |      |                   |              |
| ORIGINAL                                                                     | SERIAL NO.                  | ASG.     | TYPI               | E     | ST.    | CTY.        |         |            | FUND SYMB  | OL                       | I    | ACRES/UNITS       | RATE         |
| AMC :                                                                        | 272753 THR                  | 1, 272   | 790                | UER:  | DE 9   | इत्तिहर     | U       |            | er Stati   | at tache                 | Ð    |                   |              |
| AMOUNT                                                                       | ANV. DATE                   | EXP. I   | DATE               | BIL   | L CYC. | S/C         | DISTR   | UCT        | NEXT BIL   | L MISC. D                | ATA  | U of M            | ACTUAL UNITS |
| ALL COLLEGE                                                                  |                             |          |                    |       |        |             | Die     |            |            |                          |      |                   |              |
| ASSIGNMENT                                                                   | SERIAL NO.                  | ASG.     | TYP                | PE    | ST.    | CTY.        |         |            | FUND SYMBO | OL                       | P    | ACRES/UNITS       | RATE         |
|                                                                              |                             |          | 1                  |       |        |             |         |            |            |                          |      |                   |              |
|                                                                              |                             |          |                    |       |        |             |         |            |            |                          |      |                   |              |
|                                                                              |                             |          |                    |       |        |             |         |            |            |                          |      |                   |              |
| AMOUNT                                                                       | ANV. DATE                   | EXP.     | DATE               | BILI  | L CYC. | S/C         | DISTR   | ICT        | NEXT BILL  | L MISC. D                | ATA  | U of M            | ACTUAL UNITS |
|                                                                              |                             |          |                    |       |        |             |         |            |            |                          |      |                   |              |
|                                                                              |                             |          |                    |       |        |             | N       | and the fa |            |                          |      |                   |              |
| CIRLON                                                                       |                             | EMITTAN  |                    |       |        | MOUNT       |         | Remark     | s:         |                          |      | L NHI SU          | 1 Sec.10     |
| CTION                                                                        | FUNDSYM                     | BOL      |                    | ΤΥ.   | Ar     | MOUNT       |         | 501        | R/W Se     | 047                      | E    | r nonger          |              |
| ILING FEE                                                                    |                             |          |                    |       |        |             |         |            | 4 N        | IE Ser                   | 27   | t NW, SU          | I            |
| ENTAL                                                                        |                             |          |                    |       |        |             |         | OK         |            |                          |      |                   |              |
|                                                                              |                             |          |                    |       |        |             |         | li         |            |                          |      |                   |              |
| UNEARNED                                                                     |                             |          |                    |       |        |             |         | 0          |            |                          | 3    |                   |              |
| REFUND                                                                       |                             |          |                    |       |        |             |         |            |            |                          |      | •                 |              |
| OTAL                                                                         |                             |          |                    |       |        |             |         |            |            |                          |      |                   |              |
| MOUNT DUE                                                                    |                             |          |                    |       |        |             |         | BY:        |            |                          |      | D                 | DATE:        |
| Lease in Es<br>KGS?                                                          | crow?                       | Of Inter |                    |       |        |             | -       | BILLEI     |            | R MMS U                  | SE C | ONLY<br>FOREST RE | FUCE         |
| Auto Escala                                                                  | 4 m <sup>2</sup>            |          | rest:<br>ng Right: | ?     |        |             |         | DILLLI     | NUMBER     |                          | F    | FORESTINE         | FUGE         |
| Auto Renew                                                                   |                             | Operator |                    | 5.    |        |             |         | OCS        | SECTION    |                          |      |                   |              |
|                                                                              |                             | Bond Fi  | led?               |       |        |             |         | COL        | DE         |                          |      |                   |              |
| the state of the second state of the second state of the second state of the |                             |          |                    |       |        |             |         |            |            |                          |      |                   |              |