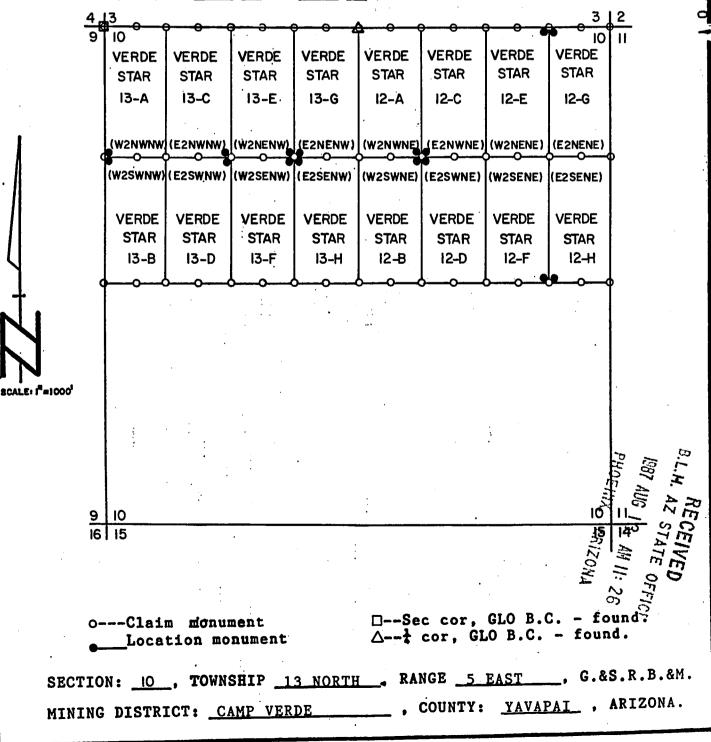

# VERDE STAR BC AMC 272763

This placer claim has been located with exterior limits conforming to the rectangular subdivision of the public lands survey of the United States and is described as the <u>W1/2SW1/4SE1/4 of</u> <u>Section 4, T 13 N, R 5 E</u>, G&SRB&M, Yavapai County, State of Arizona, containing 20 acres more or less.

### VERDE STAR 8D AMC 272764

This placer claim has been located with exterior limits conforming to the rectangular subdivision of the public lands survey of the United States and is described as the E1/2SW1/4SE1/4 of Section 4, T 13 N, R 5 E, G&SRB&M, Yavapai County, State of Arizona, containing 20 acres more or less.

# VERDE STAR BE AMC 272765

This placer claim has been located with exterior limits conforming to the rectangular subdivision of the public lands survey of the United States and is described as the <u>W1/2SE1/4SE1/4 of Section 4, T 13 N, R 5 E</u>, G&SRB&M, Yavapai County, State of Arizona, containing 20 acres more or less.

VERDE STAR 10A AMC 272767

This placer claim has been located with exterior limits conforming to the rectangular subdivision of the public lands survey of the United States and is described as the <u>W1/2NW1/4NE1/4 of</u> <u>Section 9, T 13 N, R 5 E</u>, G&SRB&M, Yavapai County, State of Arizona, containing 20 acres more or less.

### VERDE STAR 10B AMC 272768

This placer claim has been located with exterior limits conforming to the rectangular subdivision of the public lands survey of the United States and is described as the <u>W1/2SW1/4NE1/4 of</u> <u>Section 9, T 13 N, R 5 E</u>, G&SRB&M, Yavapai County, State of Arizona, containing 20 acres more or less.

# VERDESTAR 10C AMC 272769

This placer claim has been located with exterior limits conforming to the rectangular subdivision of the public lands survey of the United States and is described as the E1/2NW1/4NE1/4 of Section 9, T 13 N, R 5 E, G&SRB&M, Yavapai County, State of Arizona, containing 20 acres more or less.

. .

B.L.M. BECEIVED 4

VERDE STAR 101 AMC 272770

This placer claim has been located with exterior limits conforming to the rectangular subdivision of the public lands survey of the United States and is described as the E1/2SW1/4NE1/4 of Section 9, T 13 N, R 5 E, G&SRB&M, Yavapai County, State of Arizona, containing 20 acres more or less.

VERDE STAR 10E AMC 272771

This placer claim has been located with exterior limits conforming to the rectangular subdivision of the public lands survey of the United States and is described as the <u>W1/2NE1/4NE1/4 of</u> <u>Section 9, T 13 N, R 5 E</u>, G&SRB&M, Yavapai County, State of Arizona, containing 20 acres more or less.