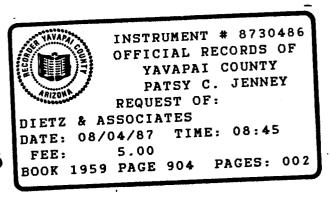

# VERDE STAR BC AMC 272763

This placer claim has been located with exterior limits conforming to the rectangular subdivision of the public lands survey of the United States and is described as the <u>W1/2SW1/4SE1/4 of</u> <u>Section 4, T 13 N, R 5 E</u>, G&SRB&M, Yavapai County, State of Arizona, containing 20 acres more or less.

### VERDE STAR 8D AMC 272764

This placer claim has been located with exterior limits conforming to the rectangular subdivision of the public lands survey of the United States and is described as the E1/2SW1/4SE1/4 of Section 4, T 13 N, R 5 E, G&SRB&M, Yavapai County, State of Arizona, containing 20 acres more or less.

# VERDE STAR BE AMC 272765

This placer claim has been located with exterior limits conforming to the rectangular subdivision of the public lands survey of the United States and is described as the <u>W1/2SE1/4SE1/4 of Section 4, T 13 N, R 5 E</u>, G&SRB&M, Yavapai County, State of Arizona, containing 20 acres more or less.