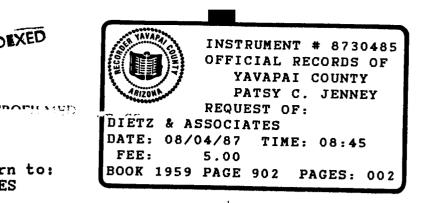

# VERDE STAR BC AMC 272763

This placer claim has been located with exterior limits conforming to the rectangular subdivision of the public lands survey of the United States and is described as the <u>W1/2SW1/4SE1/4 of</u> <u>Section 4, T 13 N, R 5 E</u>, G&SRB&M, Yavapai County, State of Arizona, containing 20 acres more or less.

### VERDE STAR 8D AMC 272764

This placer claim has been located with exterior limits conforming to the rectangular subdivision of the public lands survey of the United States and is described as the E1/2SW1/4SE1/4 of Section 4, T 13 N, R 5 E, G&SRB&M, Yavapai County, State of Arizona, containing 20 acres more or less.

# VERDE STAR BE AMC 272765

This placer claim has been located with exterior limits conforming to the rectangular subdivision of the public lands survey of the United States and is described as the <u>W1/2SE1/4SE1/4 of Section 4, T 13 N, R 5 E</u>, G&SRB&M, Yavapai County, State of Arizona, containing 20 acres more or less.