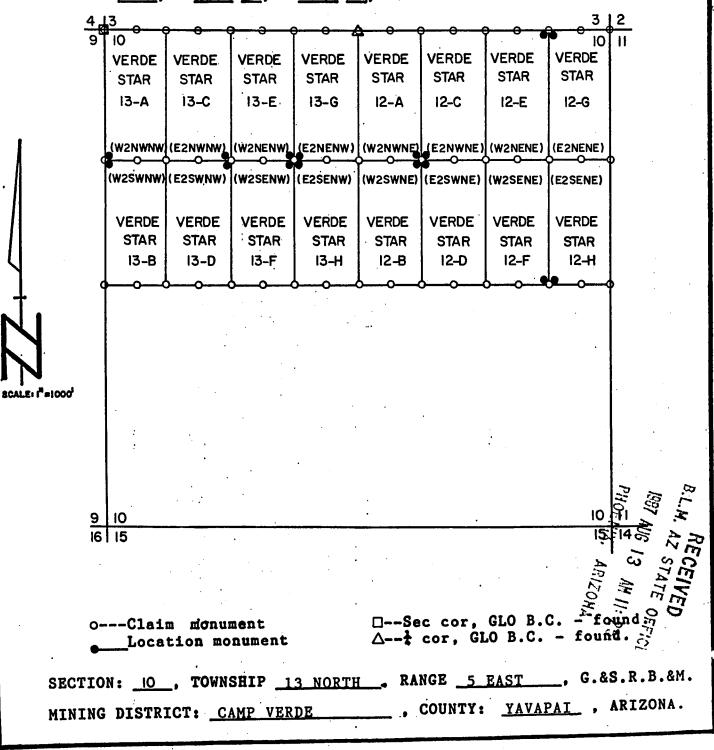

# VERDE STAR BC AMC 272763

This placer claim has been located with exterior limits conforming to the rectangular subdivision of the public lands survey of the United States and is described as the <u>W1/2SW1/4SE1/4 of</u> <u>Section 4, T 13 N, R 5 E</u>, G&SRB&M, Yavapai County, State of Arizona, containing 20 acres more or less.

### VERDE STAR 8D AMC 272764

This placer claim has been located with exterior limits conforming to the rectangular subdivision of the public lands survey of the United States and is described as the E1/2SW1/4SE1/4 of Section 4, T 13 N, R 5 E, G&SRB&M, Yavapai County, State of Arizona, containing 20 acres more or less.

# VERDE STAR BE AMC 272765

This placer claim has been located with exterior limits conforming to the rectangular subdivision of the public lands survey of the United States and is described as the <u>W1/2SE1/4SE1/4 of Section 4, T 13 N, R 5 E</u>, G&SRB&M, Yavapai County, State of Arizona, containing 20 acres more or less.

VERDE STAR 10A AMC 272767

This placer claim has been located with exterior limits conforming to the rectangular subdivision of the public lands survey of the United States and is described as the <u>W1/2NW1/4NE1/4 of</u> <u>Section 9, T 13 N, R 5 E</u>, G&SRB&M, Yavapai County, State of Arizona, containing 20 acres more or less.

### VERDE STAR 10B AMC 272768

This placer claim has been located with exterior limits conforming to the rectangular subdivision of the public lands survey of the United States and is described as the <u>W1/2SW1/4NE1/4 of</u> <u>Section 9, T 13 N, R 5 E</u>, G&SRB&M, Yavapai County, State of Arizona, containing 20 acres more or less.

# VERDESTAR 10C AMC 272769

This placer claim has been located with exterior limits conforming to the rectangular subdivision of the public lands survey of the United States and is described as the E1/2NW1/4NE1/4 of Section 9, T 13 N, R 5 E, G&SRB&M, Yavapai County, State of Arizona, containing 20 acres more or less.

. .

B.L.M. BECEIVED 4

VERDE STAR 101 AMC 272770

This placer claim has been located with exterior limits conforming to the rectangular subdivision of the public lands survey of the United States and is described as the E1/2SW1/4NE1/4 of Section 9, T 13 N, R 5 E, G&SRB&M, Yavapai County, State of Arizona, containing 20 acres more or less.

VERDE STAR 10E AMC 272771

This placer claim has been located with exterior limits conforming to the rectangular subdivision of the public lands survey of the United States and is described as the <u>W1/2NE1/4NE1/4 of</u> <u>Section 9, T 13 N, R 5 E</u>, G&SRB&M, Yavapai County, State of Arizona, containing 20 acres more or less.