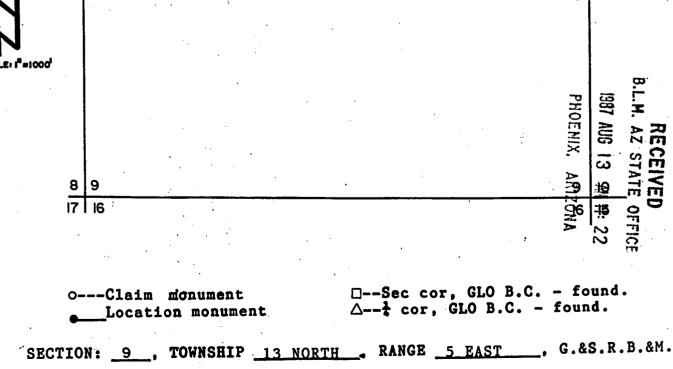

VERDE STAR 10A AMC 272767

This placer claim has been located with exterior limits conforming to the rectangular subdivision of the public lands survey of the United States and is described as the <u>W1/2NW1/4NE1/4 of</u> <u>Section 9, T 13 N, R 5 E</u>, G&SRB&M, Yavapai County, State of Arizona, containing 20 acres more or less.