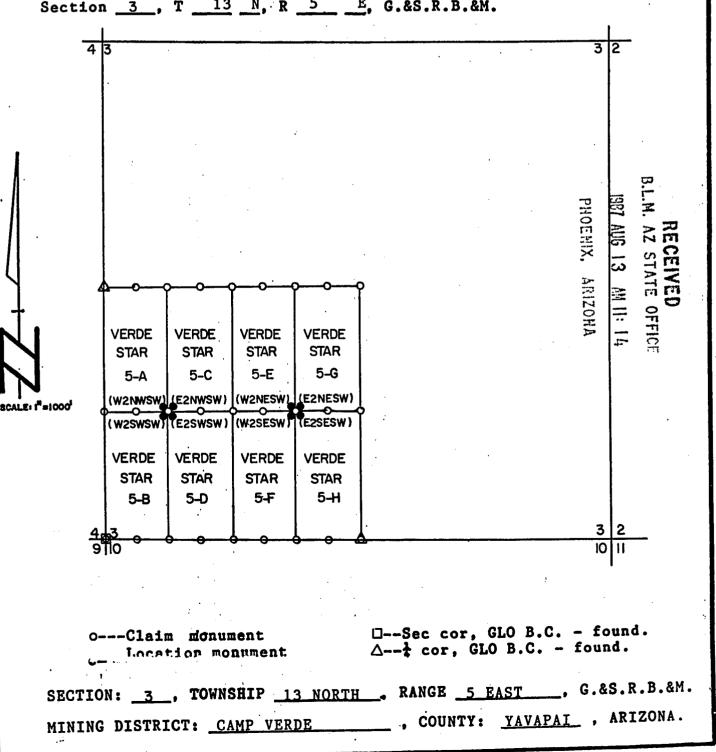

# NO. 1413324

- -

| Subject:      | MINING                          | CLAU                 | MS (                              | 38)  |                             |                |         |        | MCZAZ (           | AUG       | 1.3          | 87   | the                           | 1 190,00     |
|---------------|---------------------------------|----------------------|-----------------------------------|------|-----------------------------|----------------|---------|--------|-------------------|-----------|--------------|------|-------------------------------|--------------|
| Applicant:    | SUPERTO<br>BOX 644<br>PHOENTS   | 97                   |                                   |      |                             |                |         |        |                   | n         | Orm          | P    | UB-87<br>18-87<br>CO<br>85311 |              |
|               |                                 |                      |                                   |      |                             | Ren            | nitter: | nt     | ered a            | ENE<br>DX | × 00<br>1949 | G    | ca                            |              |
| Assignor:     |                                 |                      |                                   |      |                             |                |         | e"     | GL                | EN        | IDALE        | AZ   | 85311                         |              |
| LEASE MANAGE  |                                 | DNEW                 | Contract of the local division in | DATH | of the second second second | PAYN           | IENT    |        |                   |           |              |      | CDDC (UNITC                   | DATE         |
| ORIGINAL S    | ERIAL NO.                       | ASG.                 | TYPI                              |      | ST.                         | CTY            | -       | 1      | FUNDSYMB          | IOL       |              | P    | CRES/UNITS                    | RATE         |
| AMC 2         | 72753 THR                       | 1,925,               | 790                               | AER. | DE 9                        | 8TAR           | t :1r   | U MS   | - SEE             | 4TT       | ACHE)        | 0    |                               |              |
| AMOUNT        | ANV. DATE                       | EXP. I               | DATE                              | BILI | L CYC.                      | S/C            | DIST    | RICT   | NEXT BILL         | LI        | MISC. DA     | TA   | U of M                        | ACTUAL UNITS |
|               | =                               |                      |                                   |      |                             | Ī              |         |        |                   |           |              |      |                               |              |
| ASSIGNMENT    | SERIAL NO.                      | ASG.                 | TYP                               | РЕ   | ST.                         | CTY            |         |        | FUND SYMBO        | OL        |              | А    | CRES/UNITS                    | RATE         |
|               |                                 |                      |                                   |      |                             |                |         |        |                   |           |              | -    |                               |              |
|               |                                 |                      |                                   |      |                             |                |         |        |                   |           |              |      |                               |              |
| AMOUNT        | ANV. DATE                       | FYP                  | DATE                              | BILL | CYC.                        | S/C            | DIST    | RICT   | NEXT BILL         |           | MISC. DA     | TA   | U of M                        | ACTUAL UNITS |
| AMOUNI        | ANV. DATE                       | EAL.                 | DATE                              | DILL |                             | 5/(,           | 0101    |        |                   |           | MIGC. DI     |      | 0.04 114                      |              |
|               |                                 |                      |                                   |      |                             |                | Λ       | NF     |                   |           |              |      |                               |              |
|               |                                 |                      |                                   |      |                             | 1.2.4          | /       |        |                   |           |              | 1    |                               |              |
| ACTION        | FUND SYM                        | EMITTAN<br>BOL       |                                   | ΓΥ.  | A                           | MOUN           | Г       | Remark | s: alar 6         |           | 4 5          | E    | + NW,5                        | W Seclo      |
| FILINGFEE     | Take dr                         | They are             |                                   |      |                             |                |         | 50'    | x/w >*            | NE        | E Se         | 09   |                               | W Seclo      |
| RENTAL        |                                 |                      |                                   |      |                             |                |         | or     |                   |           |              |      |                               |              |
|               | - 13N                           | SE                   |                                   | .)   |                             |                |         |        |                   |           |              |      |                               |              |
|               | - sec                           | 5 14                 | DO SI<br>SE                       |      | -                           |                |         | ly     |                   |           |              |      |                               |              |
| UNEARNED      | Sec 4                           | - ALO                | JE<br>JE                          | -    | 1997                        |                |         |        |                   |           |              |      |                               |              |
| REFUND        | 13N<br>Sec<br>Sec<br>Sec<br>Sec | DN                   | EN                                | W    |                             |                | 1       |        |                   |           |              |      |                               |              |
| TOTAL         | 5-00 .                          |                      |                                   |      |                             |                |         |        |                   |           |              |      |                               |              |
| AMOUNT DUE    |                                 |                      |                                   |      |                             | and and        |         | BY:    |                   |           |              |      |                               | DATE:        |
| Lease in Escr | ·ow?                            |                      |                                   |      |                             |                |         |        | FOR               | M         | MS US        | SE O | NLY                           |              |
| KGS?          |                                 | Of Inter             |                                   |      |                             |                | No.     | BILLE  | Е                 |           |              | L    | FOREST RE                     | EFUGE        |
| Auto Escalate | 28?                             | Operatir<br>Operator |                                   | s?   |                             |                |         | OCS    | NUMBER<br>SECTION |           |              |      |                               |              |
|               |                                 | Bond Fi              |                                   |      |                             |                |         | CO     |                   |           |              |      |                               |              |
|               |                                 | The second           | Sec. 1                            |      |                             | and the second |         |        |                   |           |              |      |                               |              |