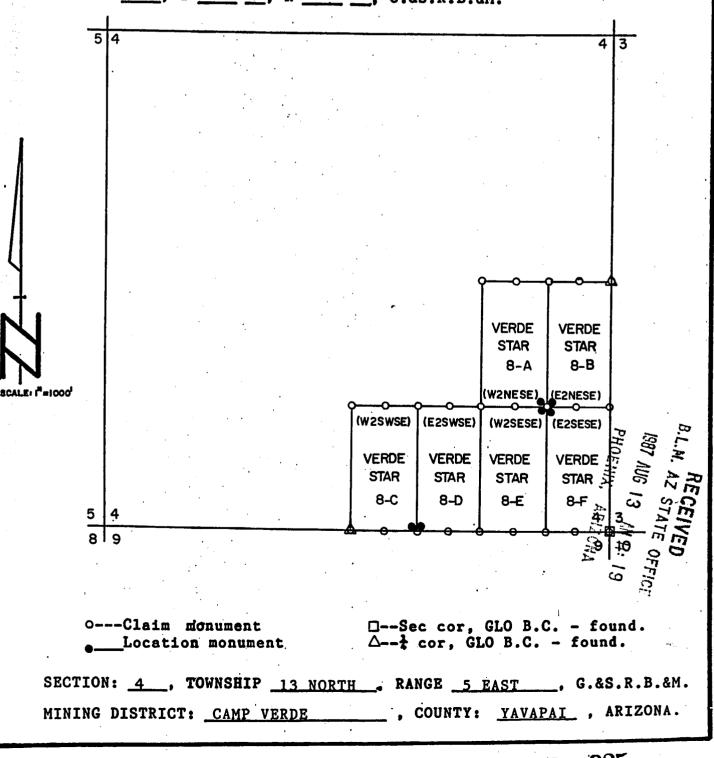

# VERDE STAR BC AMC 272763

This placer claim has been located with exterior limits conforming to the rectangular subdivision of the public lands survey of the United States and is described as the <u>W1/2SW1/4SE1/4 of</u> <u>Section 4, T 13 N, R 5 E</u>, G&SRB&M, Yavapai County, State of Arizona, containing 20 acres more or less.

### VERDE STAR 8D AMC 272764

This placer claim has been located with exterior limits conforming to the rectangular subdivision of the public lands survey of the United States and is described as the E1/2SW1/4SE1/4 of Section 4, T 13 N, R 5 E, G&SRB&M, Yavapai County, State of Arizona, containing 20 acres more or less.

# VERDE STAR BE AMC 272765

This placer claim has been located with exterior limits conforming to the rectangular subdivision of the public lands survey of the United States and is described as the <u>W1/2SE1/4SE1/4 of Section 4, T 13 N, R 5 E</u>, G&SRB&M, Yavapai County, State of Arizona, containing 20 acres more or less.