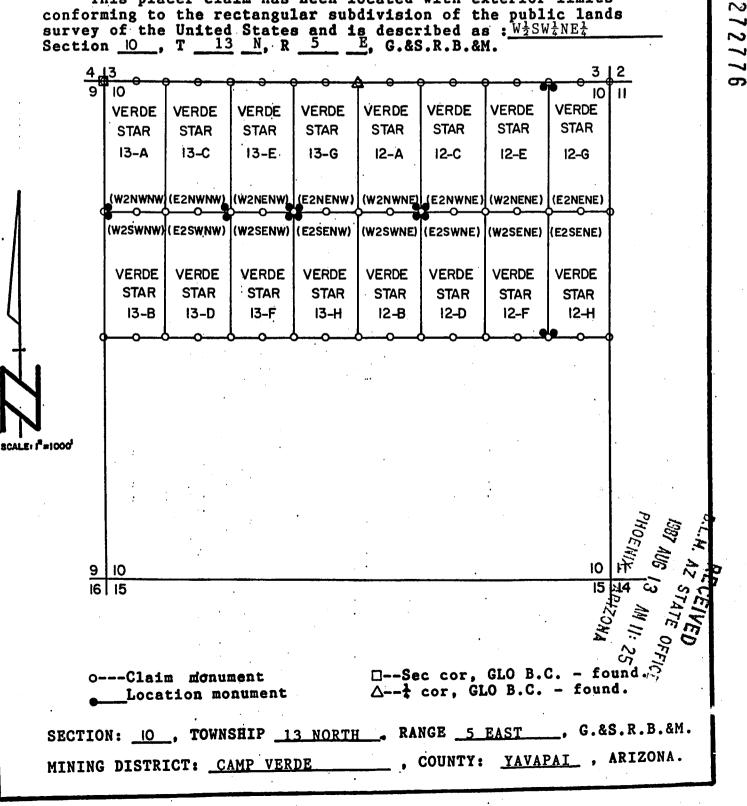

# VERDE STAR BC AMC 272763

This placer claim has been located with exterior limits conforming to the rectangular subdivision of the public lands survey of the United States and is described as the <u>W1/2SW1/4SE1/4 of</u> <u>Section 4, T 13 N, R 5 E</u>, G&SRB&M, Yavapai County, State of Arizona, containing 20 acres more or less.

### VERDE STAR 8D AMC 272764

This placer claim has been located with exterior limits conforming to the rectangular subdivision of the public lands survey of the United States and is described as the E1/2SW1/4SE1/4 of Section 4, T 13 N, R 5 E, G&SRB&M, Yavapai County, State of Arizona, containing 20 acres more or less.

# VERDE STAR BE AMC 272765

This placer claim has been located with exterior limits conforming to the rectangular subdivision of the public lands survey of the United States and is described as the <u>W1/2SE1/4SE1/4 of Section 4, T 13 N, R 5 E</u>, G&SRB&M, Yavapai County, State of Arizona, containing 20 acres more or less.