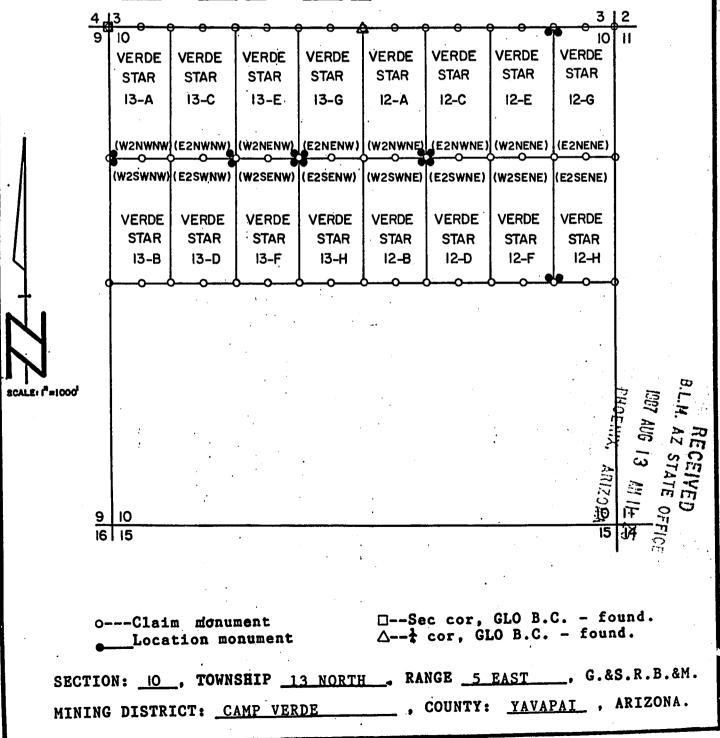

# VERDE STAR BC AMC 272763

This placer claim has been located with exterior limits conforming to the rectangular subdivision of the public lands survey of the United States and is described as the <u>W1/2SW1/4SE1/4 of</u> <u>Section 4, T 13 N, R 5 E</u>, G&SRB&M, Yavapai County, State of Arizona, containing 20 acres more or less.

### VERDE STAR 8D AMC 272764

This placer claim has been located with exterior limits conforming to the rectangular subdivision of the public lands survey of the United States and is described as the E1/2SW1/4SE1/4 of Section 4, T 13 N, R 5 E, G&SRB&M, Yavapai County, State of Arizona, containing 20 acres more or less.

# VERDE STAR BE AMC 272765

This placer claim has been located with exterior limits conforming to the rectangular subdivision of the public lands survey of the United States and is described as the <u>W1/2SE1/4SE1/4 of Section 4, T 13 N, R 5 E</u>, G&SRB&M, Yavapai County, State of Arizona, containing 20 acres more or less.

VERDE STAR 10A AMC 272767

This placer claim has been located with exterior limits conforming to the rectangular subdivision of the public lands survey of the United States and is described as the <u>W1/2NW1/4NE1/4 of</u> <u>Section 9, T 13 N, R 5 E</u>, G&SRB&M, Yavapai County, State of Arizona, containing 20 acres more or less.

### VERDE STAR 10B AMC 272768

This placer claim has been located with exterior limits conforming to the rectangular subdivision of the public lands survey of the United States and is described as the <u>W1/2SW1/4NE1/4 of</u> <u>Section 9, T 13 N, R 5 E</u>, G&SRB&M, Yavapai County, State of Arizona, containing 20 acres more or less.

# VERDESTAR 10C AMC 272769

This placer claim has been located with exterior limits conforming to the rectangular subdivision of the public lands survey of the United States and is described as the E1/2NW1/4NE1/4 of Section 9, T 13 N, R 5 E, G&SRB&M, Yavapai County, State of Arizona, containing 20 acres more or less.

. .

B.L.M. BECEIVED 4

VERDE STAR 101 AMC 272770

This placer claim has been located with exterior limits conforming to the rectangular subdivision of the public lands survey of the United States and is described as the E1/2SW1/4NE1/4 of Section 9, T 13 N, R 5 E, G&SRB&M, Yavapai County, State of Arizona, containing 20 acres more or less.

VERDE STAR 10E AMC 272771

This placer claim has been located with exterior limits conforming to the rectangular subdivision of the public lands survey of the United States and is described as the <u>W1/2NE1/4NE1/4 of</u> <u>Section 9, T 13 N, R 5 E</u>, G&SRB&M, Yavapai County, State of Arizona, containing 20 acres more or less.