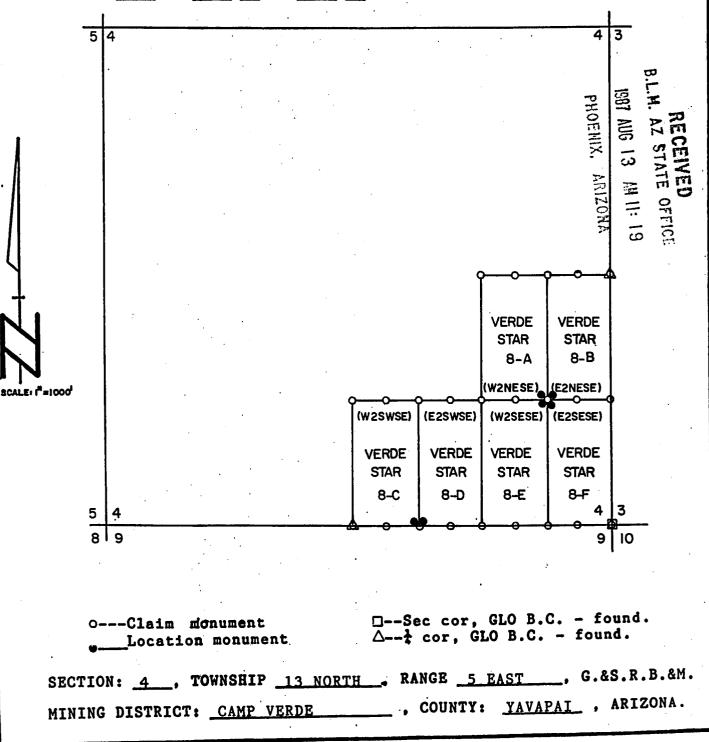

# VERDE STAR BC AMC 272763

This placer claim has been located with exterior limits conforming to the rectangular subdivision of the public lands survey of the United States and is described as the <u>W1/2SW1/4SE1/4 of</u> <u>Section 4, T 13 N, R 5 E</u>, G&SRB&M, Yavapai County, State of Arizona, containing 20 acres more or less.

### VERDE STAR 8D AMC 272764

This placer claim has been located with exterior limits conforming to the rectangular subdivision of the public lands survey of the United States and is described as the E1/2SW1/4SE1/4 of Section 4, T 13 N, R 5 E, G&SRB&M, Yavapai County, State of Arizona, containing 20 acres more or less.

# VERDE STAR BE AMC 272765

This placer claim has been located with exterior limits conforming to the rectangular subdivision of the public lands survey of the United States and is described as the <u>W1/2SE1/4SE1/4 of Section 4, T 13 N, R 5 E</u>, G&SRB&M, Yavapai County, State of Arizona, containing 20 acres more or less.