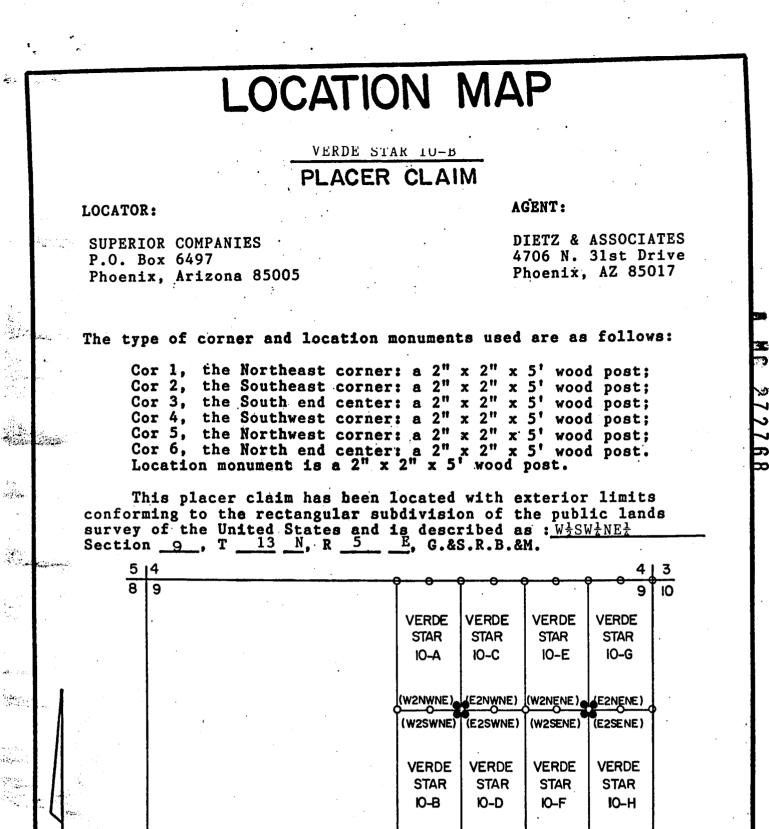

### VERDE STAR 10B AMC 272768

This placer claim has been located with exterior limits conforming to the rectangular subdivision of the public lands survey of the United States and is described as the <u>W1/2SW1/4NE1/4 of</u> <u>Section 9, T 13 N, R 5 E</u>, G&SRB&M, Yavapai County, State of Arizona, containing 20 acres more or less.