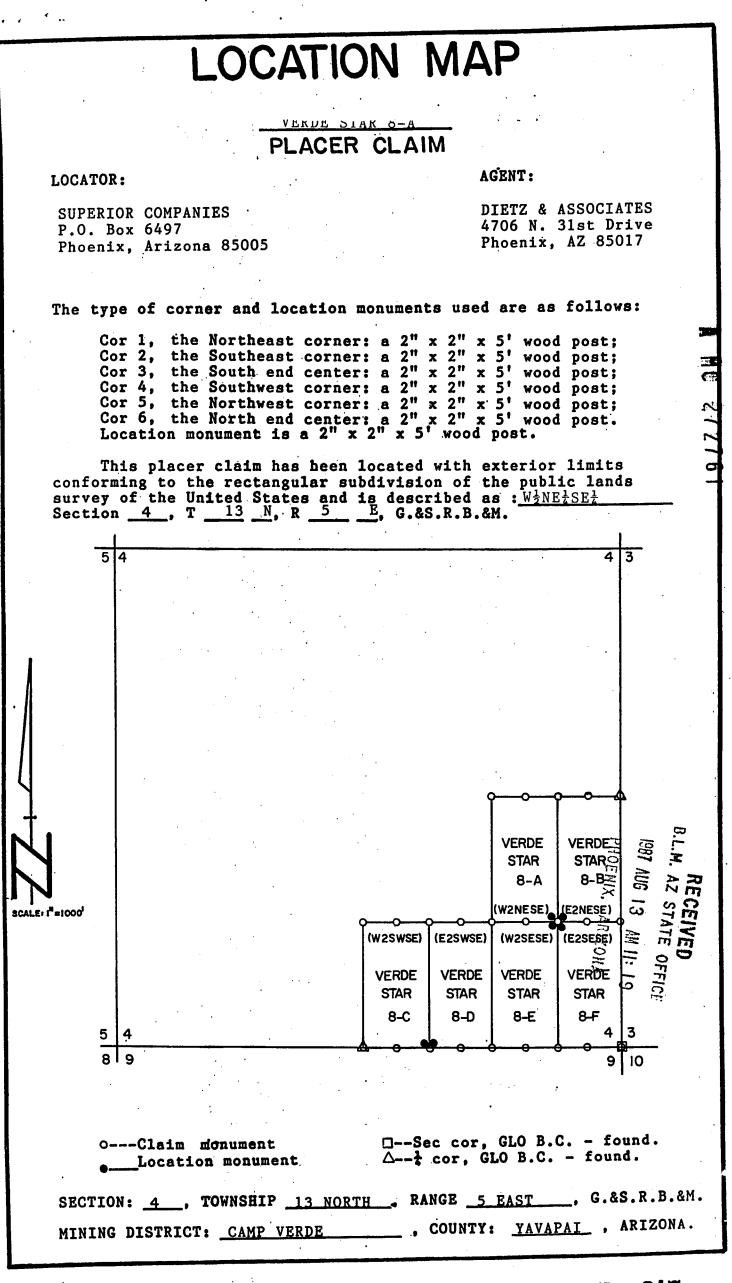

# VERDE STAR BC AMC 272763

This placer claim has been located with exterior limits conforming to the rectangular subdivision of the public lands survey of the United States and is described as the <u>W1/2SW1/4SE1/4 of</u> <u>Section 4, T 13 N, R 5 E</u>, G&SRB&M, Yavapai County, State of Arizona, containing 20 acres more or less.

### VERDE STAR 8D AMC 272764

This placer claim has been located with exterior limits conforming to the rectangular subdivision of the public lands survey of the United States and is described as the E1/2SW1/4SE1/4 of Section 4, T 13 N, R 5 E, G&SRB&M, Yavapai County, State of Arizona, containing 20 acres more or less.

# VERDE STAR BE AMC 272765

This placer claim has been located with exterior limits conforming to the rectangular subdivision of the public lands survey of the United States and is described as the <u>W1/2SE1/4SE1/4 of Section 4, T 13 N, R 5 E</u>, G&SRB&M, Yavapai County, State of Arizona, containing 20 acres more or less.