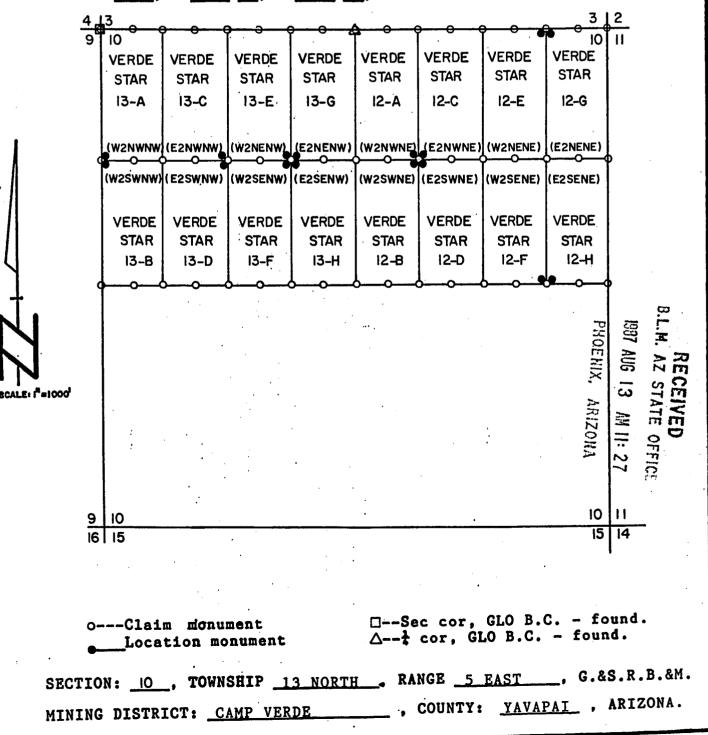

# VERDE STAR BC AMC 272763

This placer claim has been located with exterior limits conforming to the rectangular subdivision of the public lands survey of the United States and is described as the <u>W1/2SW1/4SE1/4 of</u> <u>Section 4, T 13 N, R 5 E</u>, G&SRB&M, Yavapai County, State of Arizona, containing 20 acres more or less.

### VERDE STAR 8D AMC 272764

This placer claim has been located with exterior limits conforming to the rectangular subdivision of the public lands survey of the United States and is described as the E1/2SW1/4SE1/4 of Section 4, T 13 N, R 5 E, G&SRB&M, Yavapai County, State of Arizona, containing 20 acres more or less.

# VERDE STAR BE AMC 272765

This placer claim has been located with exterior limits conforming to the rectangular subdivision of the public lands survey of the United States and is described as the <u>W1/2SE1/4SE1/4 of Section 4, T 13 N, R 5 E</u>, G&SRB&M, Yavapai County, State of Arizona, containing 20 acres more or less.

VERDE STAR 10A AMC 272767

This placer claim has been located with exterior limits conforming to the rectangular subdivision of the public lands survey of the United States and is described as the <u>W1/2NW1/4NE1/4 of</u> <u>Section 9, T 13 N, R 5 E</u>, G&SRB&M, Yavapai County, State of Arizona, containing 20 acres more or less.

### VERDE STAR 10B AMC 272768

This placer claim has been located with exterior limits conforming to the rectangular subdivision of the public lands survey of the United States and is described as the <u>W1/2SW1/4NE1/4 of</u> <u>Section 9, T 13 N, R 5 E</u>, G&SRB&M, Yavapai County, State of Arizona, containing 20 acres more or less.

# VERDESTAR 10C AMC 272769

This placer claim has been located with exterior limits conforming to the rectangular subdivision of the public lands survey of the United States and is described as the E1/2NW1/4NE1/4 of Section 9, T 13 N, R 5 E, G&SRB&M, Yavapai County, State of Arizona, containing 20 acres more or less.

. .

B.L.M. BECEIVED 4

VERDE STAR 101 AMC 272770

This placer claim has been located with exterior limits conforming to the rectangular subdivision of the public lands survey of the United States and is described as the E1/2SW1/4NE1/4 of Section 9, T 13 N, R 5 E, G&SRB&M, Yavapai County, State of Arizona, containing 20 acres more or less.

VERDE STAR 10E AMC 272771

This placer claim has been located with exterior limits conforming to the rectangular subdivision of the public lands survey of the United States and is described as the <u>W1/2NE1/4NE1/4 of</u> <u>Section 9, T 13 N, R 5 E</u>, G&SRB&M, Yavapai County, State of Arizona, containing 20 acres more or less.