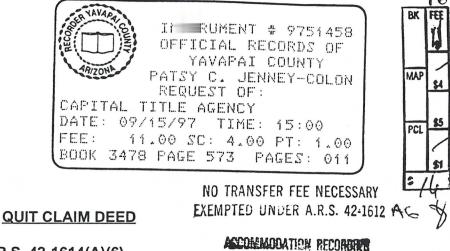

504960

LIBBY 2F AMC 207555-

The claim consist of approximately 20 acres being the <u>West one half of Lot 6</u> of Section One Township 13 North, Range 5 East of the Gila and Salt River Base and Meridian of Yavapai County, Arizona.

1

207240.06' 15009-002

BITWING SIVE OFFICE 8

GLENCANYON C AMC 207576

The claim consist of approximately 20 acres being the <u>East one half of the Northwest one</u> <u>quarter of the Southwest one quarter of Section One Township 13 North, Range 5 East of the</u> Gila and Salt River Base and Meridian of Yavapai County, Arizona.