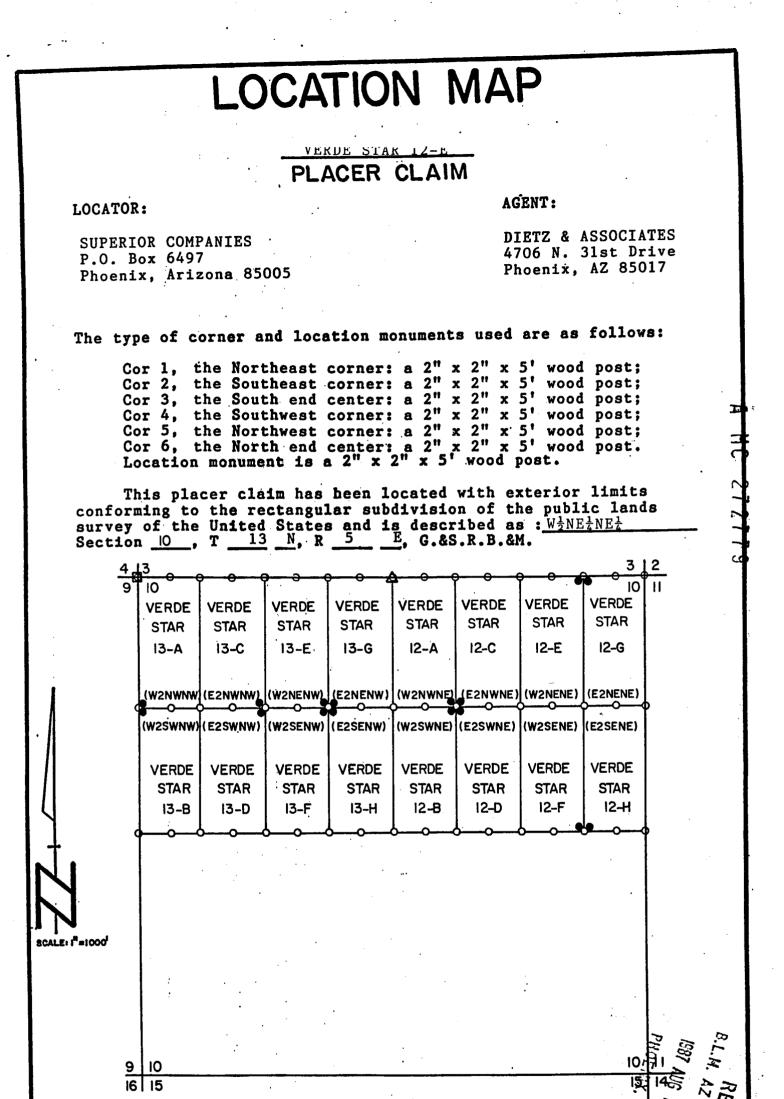

# VERDE STAR BC AMC 272763

This placer claim has been located with exterior limits conforming to the rectangular subdivision of the public lands survey of the United States and is described as the <u>W1/2SW1/4SE1/4 of</u> <u>Section 4, T 13 N, R 5 E</u>, G&SRB&M, Yavapai County, State of Arizona, containing 20 acres more or less.

### VERDE STAR 8D AMC 272764

This placer claim has been located with exterior limits conforming to the rectangular subdivision of the public lands survey of the United States and is described as the E1/2SW1/4SE1/4 of Section 4, T 13 N, R 5 E, G&SRB&M, Yavapai County, State of Arizona, containing 20 acres more or less.

# VERDE STAR BE AMC 272765

This placer claim has been located with exterior limits conforming to the rectangular subdivision of the public lands survey of the United States and is described as the <u>W1/2SE1/4SE1/4 of Section 4, T 13 N, R 5 E</u>, G&SRB&M, Yavapai County, State of Arizona, containing 20 acres more or less.

VERDE STAR 10A AMC 272767

This placer claim has been located with exterior limits conforming to the rectangular subdivision of the public lands survey of the United States and is described as the <u>W1/2NW1/4NE1/4 of</u> <u>Section 9, T 13 N, R 5 E</u>, G&SRB&M, Yavapai County, State of Arizona, containing 20 acres more or less.

### VERDE STAR 10B AMC 272768

This placer claim has been located with exterior limits conforming to the rectangular subdivision of the public lands survey of the United States and is described as the <u>W1/2SW1/4NE1/4 of</u> <u>Section 9, T 13 N, R 5 E</u>, G&SRB&M, Yavapai County, State of Arizona, containing 20 acres more or less.

# VERDESTAR 10C AMC 272769

This placer claim has been located with exterior limits conforming to the rectangular subdivision of the public lands survey of the United States and is described as the E1/2NW1/4NE1/4 of Section 9, T 13 N, R 5 E, G&SRB&M, Yavapai County, State of Arizona, containing 20 acres more or less.

. .

B.L.M. BECEIVED 4

VERDE STAR 101 AMC 272770

This placer claim has been located with exterior limits conforming to the rectangular subdivision of the public lands survey of the United States and is described as the E1/2SW1/4NE1/4 of Section 9, T 13 N, R 5 E, G&SRB&M, Yavapai County, State of Arizona, containing 20 acres more or less.

VERDE STAR 10E AMC 272771

This placer claim has been located with exterior limits conforming to the rectangular subdivision of the public lands survey of the United States and is described as the <u>W1/2NE1/4NE1/4 of</u> <u>Section 9, T 13 N, R 5 E</u>, G&SRB&M, Yavapai County, State of Arizona, containing 20 acres more or less.