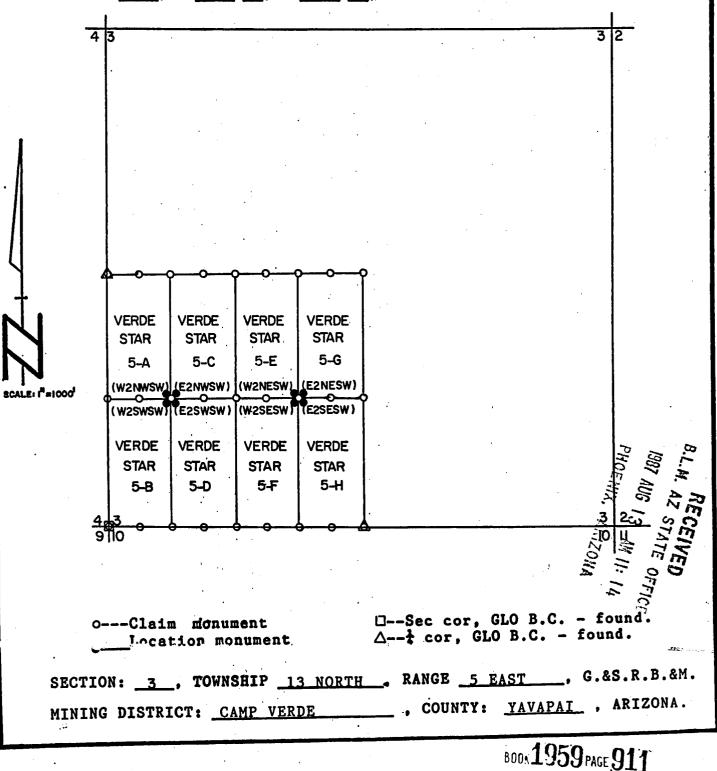

# NO. 1413324

- -

| Subject:      | MINING                          | CLAU                 | MS (                              | 38)  |                             |                |         |        | MCZAZ (           | AUG       | 1.3          | 87   | the                           | 1 190,00     |
|---------------|---------------------------------|----------------------|-----------------------------------|------|-----------------------------|----------------|---------|--------|-------------------|-----------|--------------|------|-------------------------------|--------------|
| Applicant:    | SUPERTO<br>BOX 644<br>PHOENTS   | 97                   |                                   |      |                             |                |         |        |                   | n         | Orm          | P    | UB-87<br>18-87<br>CO<br>85311 |              |
|               |                                 |                      |                                   |      |                             | Ren            | nitter: | nt     | ered a            | ENE<br>DX | × 00<br>1949 | G    | ca                            |              |
| Assignor:     |                                 |                      |                                   |      |                             |                |         | e"     | GL                | EN        | IDALE        | AZ   | 85311                         |              |
| LEASE MANAGE  |                                 | DNEW                 | Contract of the local division in | DATH | of the second second second | PAYN           | IENT    |        |                   |           |              |      | CDDC (UNITC                   | DATE         |
| ORIGINAL S    | ERIAL NO.                       | ASG.                 | TYPI                              |      | ST.                         | CTY            | -       | 1      | FUNDSYMB          | IOL       |              | P    | CRES/UNITS                    | RATE         |
| AMC 2         | 72753 THR                       | 1,925,               | 790                               | AER. | DE 9                        | 8TAR           | t :1r   | U MS   | - SEE             | 4TT       | ACHE)        | 0    |                               |              |
| AMOUNT        | ANV. DATE                       | EXP. I               | DATE                              | BILI | L CYC.                      | S/C            | DIST    | RICT   | NEXT BILL         | LI        | MISC. DA     | TA   | U of M                        | ACTUAL UNITS |
|               | =                               |                      |                                   |      |                             | Ī              |         |        |                   |           |              |      |                               |              |
| ASSIGNMENT    | SERIAL NO.                      | ASG.                 | TYP                               | РЕ   | ST.                         | CTY            |         |        | FUND SYMBO        | OL        |              | А    | CRES/UNITS                    | RATE         |
|               |                                 |                      |                                   |      |                             |                |         |        |                   |           |              | -    |                               |              |
|               |                                 |                      |                                   |      |                             |                |         |        |                   |           |              |      |                               |              |
| AMOUNT        | ANV. DATE                       | FYP                  | DATE                              | BILL | CYC.                        | S/C            | DIST    | RICT   | NEXT BILL         |           | MISC. DA     | TA   | U of M                        | ACTUAL UNITS |
| AMOUNI        | ANV. DATE                       | EAL.                 | DATE                              | DILL |                             | 5/(,           | 0101    |        |                   |           | MIGC. DI     |      | 0.04 114                      |              |
|               |                                 |                      |                                   |      |                             |                | Λ       | NF     |                   |           |              |      |                               |              |
|               |                                 |                      |                                   |      |                             | 1.2.4          | /       |        |                   |           |              | 1    |                               |              |
| ACTION        | FUND SYM                        | EMITTAN<br>BOL       |                                   | ΓΥ.  | A                           | MOUN           | Г       | Remark | s: alar 6         |           | 4 5          | E    | + NW,5                        | W Seclo      |
| FILINGFEE     | Take dr                         | They are             |                                   |      |                             |                |         | 50'    | x/w >*            | NE        | E Se         | 09   |                               | W Seclo      |
| RENTAL        |                                 |                      |                                   |      |                             |                |         | or     |                   |           |              |      |                               |              |
|               | - 13N                           | SE                   |                                   | .)   |                             |                |         |        |                   |           |              |      |                               |              |
|               | - sec                           | 5 14                 | DO SI<br>SE                       |      | -                           |                |         | ly     |                   |           |              |      |                               |              |
| UNEARNED      | Sec 4                           | - ALO                | JE<br>JE                          | -    | 1997                        |                |         |        |                   |           |              |      |                               |              |
| REFUND        | 13N<br>Sec<br>Sec<br>Sec<br>Sec | DN                   | EN                                | W    |                             |                | 1       |        |                   |           |              |      |                               |              |
| TOTAL         | 5-00 .                          |                      |                                   |      |                             |                |         |        |                   |           |              |      |                               |              |
| AMOUNT DUE    |                                 |                      |                                   |      |                             | and and        |         | BY:    |                   |           |              |      |                               | DATE:        |
| Lease in Escr | ·ow?                            |                      |                                   |      |                             |                |         |        | FOR               | M         | MS US        | SE O | NLY                           |              |
| KGS?          |                                 | Of Inter             |                                   |      |                             |                | No.     | BILLE  | Е                 |           |              | L    | FOREST RE                     | EFUGE        |
| Auto Escalate | 28?                             | Operatir<br>Operator |                                   | s?   |                             |                |         | OCS    | NUMBER<br>SECTION |           |              |      |                               |              |
|               |                                 | Bond Fi              |                                   |      |                             |                |         | CO     |                   |           |              |      |                               |              |
|               |                                 | The second           | Sec. 1                            |      |                             | and the second |         |        |                   |           |              |      |                               |              |