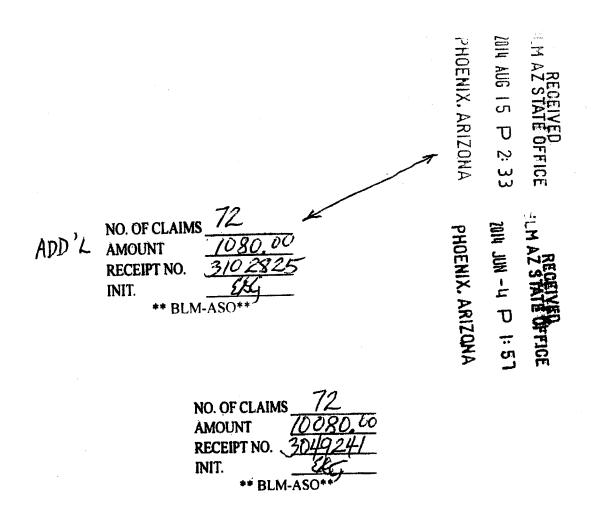

|
| 64 | Billy 14       | AMC427694    | 2014-0014805 | .13N     | 5E    | 22      |
| 65 | Billy I5       | AMC427695    | 2014-0014806 | 13N      | 5E    | 22      |
| 66 | Billy H1       | AMC427696    | 2014-0014807 | 13N      | 5E    | 22      |
| 67 | Glen Canyon C1 | AMC427697    | 2014-0014808 | 13N      | 5E    | 1       |
| 68 | Glen Canyon C2 | AMC427698    | 2014-0014809 | 13N      | 5E    | 1       |
| 69 | Glen Canyon D1 | AMC427699    | 2014-0014810 | 13N      | 5E    | 1       |
| 70 | Glen Canyon D2 | AMC427700    | 2014-0014811 | 13N      | 5E    | 1       |
| 71 | Mormon Flat C1 | AMC427701    | 2014-0014812 | 13N      | 5E    | 12      |
| 72 | Mormon Flat C2 | AMC427702    | 2014-0014813 | 13N      | 5E    | 12      |

Exhibit B1

72 claims @ \$140 = \$10,080.00



#### Exhibit B1

# United States Department of the Interior Bureau of Land Management LANDS/RECREATION & PLANNING ONE N CENTRAL AVE PHOENIX, AZ 85004 -2203 Phone: 602-417-9200

Receipt

No:

3049241

Transaction #: 3139967 Date of Transaction: 06/04/2014

#### **CUSTOMER:**

PHOENIX CEMENT CO PO BOX 428 CLARKDALE,AZ 86324-0428 US

| LINE<br>#          | QTY  | DESCRIPTION                                                                                                                              | REMARKS            | UNIT<br>PRICE | TOTAL    |
|--------------------|------|------------------------------------------------------------------------------------------------------------------------------------------|--------------------|---------------|----------|
| 1                  | 1.00 | L