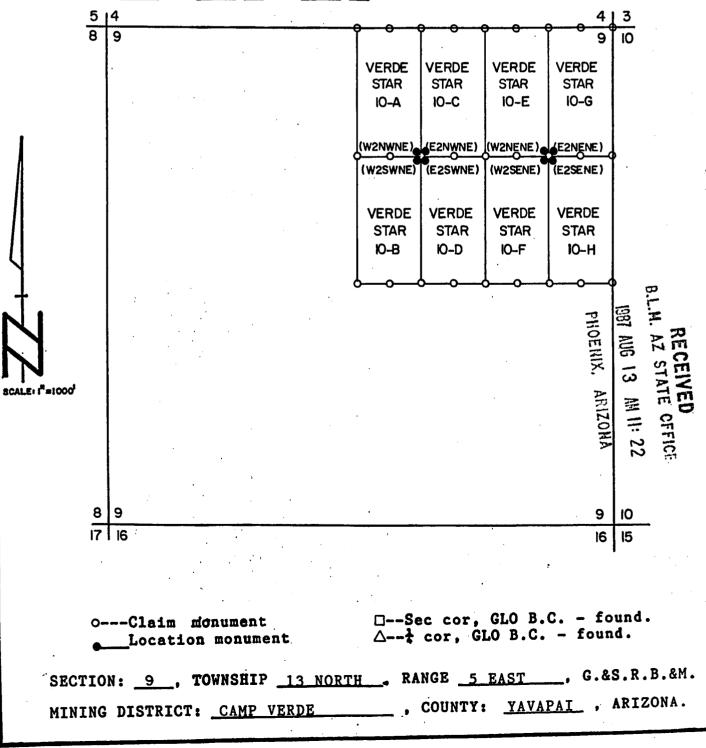

VERDE STAR 10A AMC 272767

This placer claim has been located with exterior limits conforming to the rectangular subdivision of the public lands survey of the United States and is described as the <u>W1/2NW1/4NE1/4 of</u> <u>Section 9, T 13 N, R 5 E</u>, G&SRB&M, Yavapai County, State of Arizona, containing 20 acres more or less.

### VERDE STAR 10B AMC 272768

This placer claim has been located with exterior limits conforming to the rectangular subdivision of the public lands survey of the United States and is described as the <u>W1/2SW1/4NE1/4 of</u> <u>Section 9, T 13 N, R 5 E</u>, G&SRB&M, Yavapai County, State of Arizona, containing 20 acres more or less.

# VERDESTAR 10C AMC 272769

This placer claim has been located with exterior limits conforming to the rectangular subdivision of the public lands survey of the United States and is described as the E1/2NW1/4NE1/4 of Section 9, T 13 N, R 5 E, G&SRB&M, Yavapai County, State of Arizona, containing 20 acres more or less.

. .

B.L.M. BECEIVED 4

VERDE STAR 101 AMC 272770

This placer claim has been located with exterior limits conforming to the rectangular subdivision of the public lands survey of the United States and is described as the E1/2SW1/4NE1/4 of Section 9, T 13 N, R 5 E, G&SRB&M, Yavapai County, State of Arizona, containing 20 acres more or less.

VERDE STAR 10E AMC 272771

This placer claim has been located with exterior limits conforming to the rectangular subdivision of the public lands survey of the United States and is described as the <u>W1/2NE1/4NE1/4 of</u> <u>Section 9, T 13 N, R 5 E</u>, G&SRB&M, Yavapai County, State of Arizona, containing 20 acres more or less.