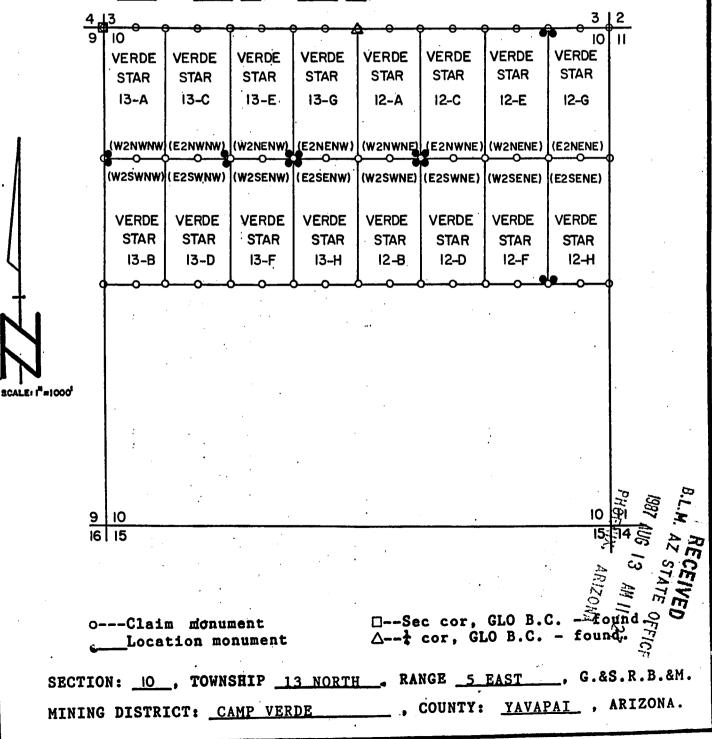

# VERDE STAR BC AMC 272763

This placer claim has been located with exterior limits conforming to the rectangular subdivision of the public lands survey of the United States and is described as the <u>W1/2SW1/4SE1/4 of</u> <u>Section 4, T 13 N, R 5 E</u>, G&SRB&M, Yavapai County, State of Arizona, containing 20 acres more or less.

### VERDE STAR 8D AMC 272764

This placer claim has been located with exterior limits conforming to the rectangular subdivision of the public lands survey of the United States and is described as the E1/2SW1/4SE1/4 of Section 4, T 13 N, R 5 E, G&SRB&M, Yavapai County, State of Arizona, containing 20 acres more or less.

# VERDE STAR BE AMC 272765

This placer claim has been located with exterior limits conforming to the rectangular subdivision of the public lands survey of the United States and is described as the <u>W1/2SE1/4SE1/4 of Section 4, T 13 N, R 5 E</u>, G&SRB&M, Yavapai County, State of Arizona, containing 20 acres more or less.

VERDE STAR 10A AMC 272767

This placer claim has been located with exterior limits conforming to the rectangular subdivision of the public lands survey of the United States and is described as the <u>W1/2NW1/4NE1/4 of</u> <u>Section 9, T 13 N, R 5 E</u>, G&SRB&M, Yavapai County, State of Arizona, containing 20 acres more or less.

### VERDE STAR 10B AMC 272768

This placer claim has been located with exterior limits conforming to the rectangular subdivision of the public lands survey of the United States and is described as the <u>W1/2SW1/4NE1/4 of</u> <u>Section 9, T 13 N, R 5 E</u>, G&SRB&M, Yavapai County, State of Arizona, containing 20 acres more or less.

# VERDESTAR 10C AMC 272769

This placer claim has been located with exterior limits conforming to the rectangular subdivision of the public lands survey of the United States and is described as the E1/2NW1/4NE1/4 of Section 9, T 13 N, R 5 E, G&SRB&M, Yavapai County, State of Arizona, containing 20 acres more or less.

. .

B.L.M. BECEIVED 4

VERDE STAR 101 AMC 272770

This placer claim has been located with exterior limits conforming to the rectangular subdivision of the public lands survey of the United States and is described as the E1/2SW1/4NE1/4 of Section 9, T 13 N, R 5 E, G&SRB&M, Yavapai County, State of Arizona, containing 20 acres more or less.

VERDE STAR 10E AMC 272771

This placer claim has been located with exterior limits conforming to the rectangular subdivision of the public lands survey of the United States and is described as the <u>W1/2NE1/4NE1/4 of</u> <u>Section 9, T 13 N, R 5 E</u>, G&SRB&M, Yavapai County, State of Arizona, containing 20 acres more or less.