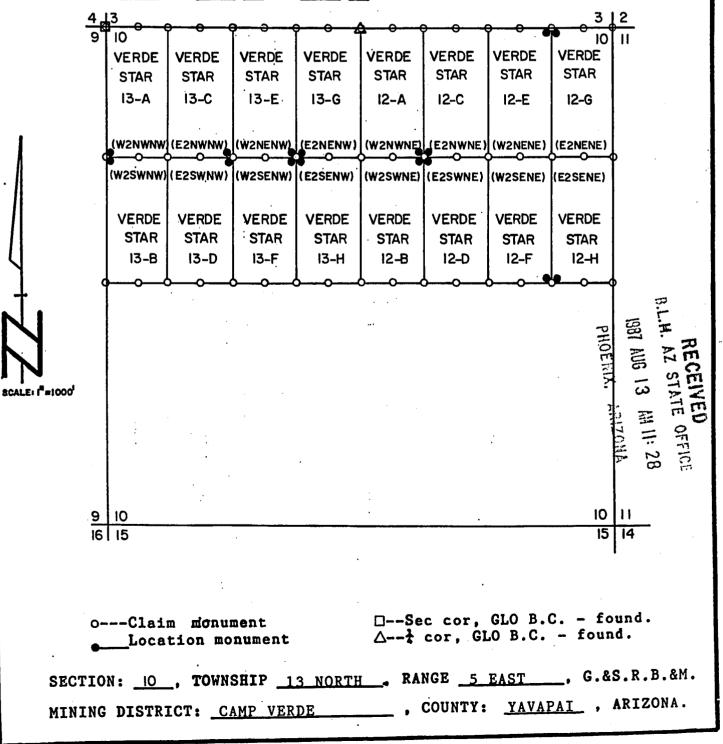

# VERDE STAR BC AMC 272763

This placer claim has been located with exterior limits conforming to the rectangular subdivision of the public lands survey of the United States and is described as the <u>W1/2SW1/4SE1/4 of</u> <u>Section 4, T 13 N, R 5 E</u>, G&SRB&M, Yavapai County, State of Arizona, containing 20 acres more or less.

### VERDE STAR 8D AMC 272764

This placer claim has been located with exterior limits conforming to the rectangular subdivision of the public lands survey of the United States and is described as the E1/2SW1/4SE1/4 of Section 4, T 13 N, R 5 E, G&SRB&M, Yavapai County, State of Arizona, containing 20 acres more or less.

# VERDE STAR BE AMC 272765

This placer claim has been located with exterior limits conforming to the rectangular subdivision of the public lands survey of the United States and is described as the <u>W1/2SE1/4SE1/4 of Section 4, T 13 N, R 5 E</u>, G&SRB&M, Yavapai County, State of Arizona, containing 20 acres more or less.

VERDE STAR 10A AMC 272767

This placer claim has been located with exterior limits conforming to the rectangular subdivision of the public lands survey of the United States and is described as the <u>W1/2NW1/4NE1/4 of</u> <u>Section 9, T 13 N, R 5 E</u>, G&SRB&M, Yavapai County, State of Arizona, containing 20 acres more or less.

### VERDE STAR 10B AMC 272768

This placer claim has been located with exterior limits conforming to the rectangular subdivision of the public lands survey of the United States and is described as the <u>W1/2SW1/4NE1/4 of</u> <u>Section 9, T 13 N, R 5 E</u>, G&SRB&M, Yavapai County, State of Arizona, containing 20 acres more or less.

# VERDESTAR 10C AMC 272769

This placer claim has been located with exterior limits conforming to the rectangular subdivision of the public lands survey of the United States and is described as the E1/2NW1/4NE1/4 of Section 9, T 13 N, R 5 E, G&SRB&M, Yavapai County, State of Arizona, containing 20 acres more or less.

. .

B.L.M. BECEIVED 4

VERDE STAR 101 AMC 272770

This placer claim has been located with exterior limits conforming to the rectangular subdivision of the public lands survey of the United States and is described as the E1/2SW1/4NE1/4 of Section 9, T 13 N, R 5 E, G&SRB&M, Yavapai County, State of Arizona, containing 20 acres more or less.

VERDE STAR 10E AMC 272771

This placer claim has been located with exterior limits conforming to the rectangular subdivision of the public lands survey of the United States and is described as the <u>W1/2NE1/4NE1/4 of</u> <u>Section 9, T 13 N, R 5 E</u>, G&SRB&M, Yavapai County, State of Arizona, containing 20 acres more or less.