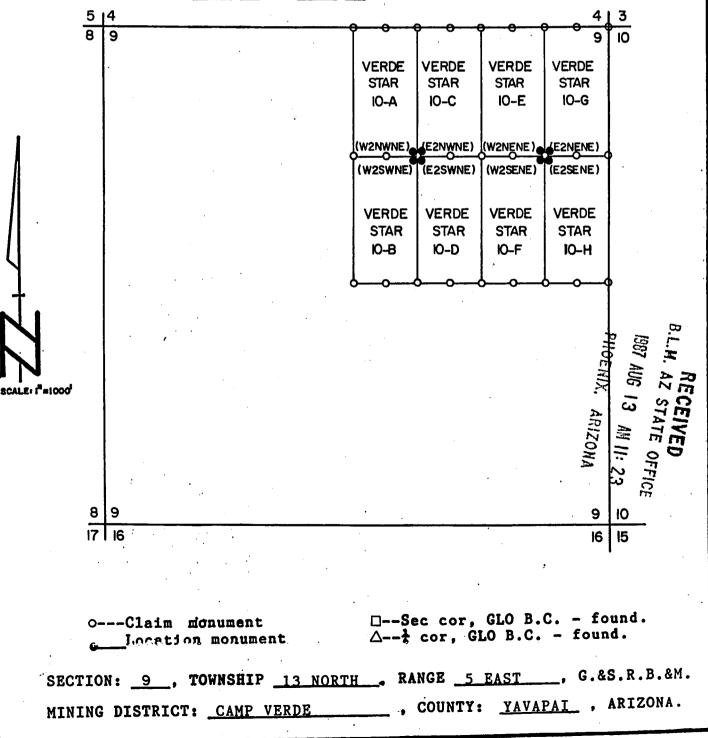

VERDE STAR 10A AMC 272767

This placer claim has been located with exterior limits conforming to the rectangular subdivision of the public lands survey of the United States and is described as the <u>W1/2NW1/4NE1/4 of</u> <u>Section 9, T 13 N, R 5 E</u>, G&SRB&M, Yavapai County, State of Arizona, containing 20 acres more or less.

### VERDE STAR 10B AMC 272768

This placer claim has been located with exterior limits conforming to the rectangular subdivision of the public lands survey of the United States and is described as the <u>W1/2SW1/4NE1/4 of</u> <u>Section 9, T 13 N, R 5 E</u>, G&SRB&M, Yavapai County, State of Arizona, containing 20 acres more or less.

# VERDESTAR 10C AMC 272769

This placer claim has been located with exterior limits conforming to the rectangular subdivision of the public lands survey of the United States and is described as the E1/2NW1/4NE1/4 of Section 9, T 13 N, R 5 E, G&SRB&M, Yavapai County, State of Arizona, containing 20 acres more or less.

. .

B.L.M. BECEIVED 4

VERDE STAR 101 AMC 272770

This placer claim has been located with exterior limits conforming to the rectangular subdivision of the public lands survey of the United States and is described as the E1/2SW1/4NE1/4 of Section 9, T 13 N, R 5 E, G&SRB&M, Yavapai County, State of Arizona, containing 20 acres more or less.

VERDE STAR 10E AMC 272771

This placer claim has been located with exterior limits conforming to the rectangular subdivision of the public lands survey of the United States and is described as the <u>W1/2NE1/4NE1/4 of</u> <u>Section 9, T 13 N, R 5 E</u>, G&SRB&M, Yavapai County, State of Arizona, containing 20 acres more or less.