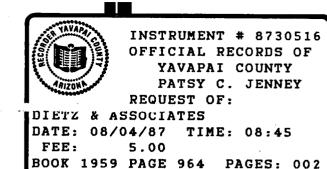

# VERDE STAR BC AMC 272763

This placer claim has been located with exterior limits conforming to the rectangular subdivision of the public lands survey of the United States and is described as the <u>W1/2SW1/4SE1/4 of</u> <u>Section 4, T 13 N, R 5 E</u>, G&SRB&M, Yavapai County, State of Arizona, containing 20 acres more or less.

### VERDE STAR 8D AMC 272764

This placer claim has been located with exterior limits conforming to the rectangular subdivision of the public lands survey of the United States and is described as the E1/2SW1/4SE1/4 of Section 4, T 13 N, R 5 E, G&SRB&M, Yavapai County, State of Arizona, containing 20 acres more or less.

# VERDE STAR BE AMC 272765

This placer claim has been located with exterior limits conforming to the rectangular subdivision of the public lands survey of the United States and is described as the <u>W1/2SE1/4SE1/4 of Section 4, T 13 N, R 5 E</u>, G&SRB&M, Yavapai County, State of Arizona, containing 20 acres more or less.

VERDE STAR 10A AMC 272767

This placer claim has been located with exterior limits conforming to the rectangular subdivision of the public lands survey of the United States and is described as the <u>W1/2NW1/4NE1/4 of</u> <u>Section 9, T 13 N, R 5 E</u>, G&SRB&M, Yavapai County, State of Arizona, containing 20 acres more or less.

### VERDE STAR 10B AMC 272768

This placer claim has been located with exterior limits conforming to the rectangular subdivision of the public lands survey of the United States and is described as the <u>W1/2SW1/4NE1/4 of</u> <u>Section 9, T 13 N, R 5 E</u>, G&SRB&M, Yavapai County, State of Arizona, containing 20 acres more or less.

# VERDESTAR 10C AMC 272769

This placer claim has been located with exterior limits conforming to the rectangular subdivision of the public lands survey of the United States and is described as the E1/2NW1/4NE1/4 of Section 9, T 13 N, R 5 E, G&SRB&M, Yavapai County, State of Arizona, containing 20 acres more or less.

. .

B.L.M. BECEIVED 4

VERDE STAR 101 AMC 272770

This placer claim has been located with exterior limits conforming to the rectangular subdivision of the public lands survey of the United States and is described as the E1/2SW1/4NE1/4 of Section 9, T 13 N, R 5 E, G&SRB&M, Yavapai County, State of Arizona, containing 20 acres more or less.

VERDE STAR 10E AMC 272771

This placer claim has been located with exterior limits conforming to the rectangular subdivision of the public lands survey of the United States and is described as the <u>W1/2NE1/4NE1/4 of</u> <u>Section 9, T 13 N, R 5 E</u>, G&SRB&M, Yavapai County, State of Arizona, containing 20 acres more or less.