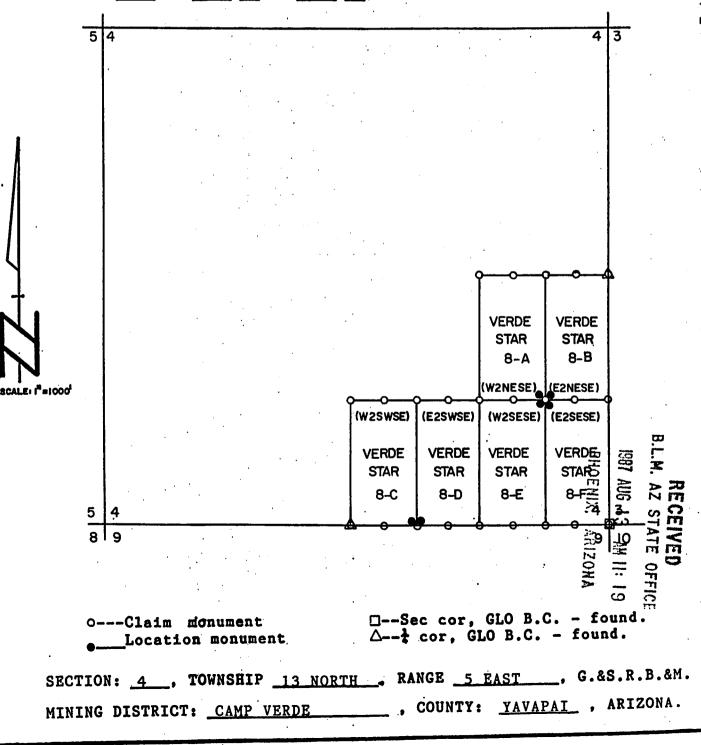

# VERDE STAR BC AMC 272763

This placer claim has been located with exterior limits conforming to the rectangular subdivision of the public lands survey of the United States and is described as the <u>W1/2SW1/4SE1/4 of</u> <u>Section 4, T 13 N, R 5 E</u>, G&SRB&M, Yavapai County, State of Arizona, containing 20 acres more or less.

### VERDE STAR 8D AMC 272764

This placer claim has been located with exterior limits conforming to the rectangular subdivision of the public lands survey of the United States and is described as the E1/2SW1/4SE1/4 of Section 4, T 13 N, R 5 E, G&SRB&M, Yavapai County, State of Arizona, containing 20 acres more or less.

# VERDE STAR BE AMC 272765

This placer claim has been located with exterior limits conforming to the rectangular subdivision of the public lands survey of the United States and is described as the <u>W1/2SE1/4SE1/4 of Section 4, T 13 N, R 5 E</u>, G&SRB&M, Yavapai County, State of Arizona, containing 20 acres more or less.