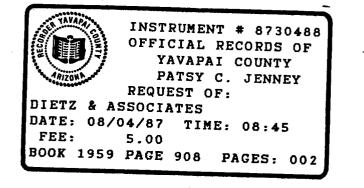

# VERDE STAR BC AMC 272763

This placer claim has been located with exterior limits conforming to the rectangular subdivision of the public lands survey of the United States and is described as the <u>W1/2SW1/4SE1/4 of</u> <u>Section 4, T 13 N, R 5 E</u>, G&SRB&M, Yavapai County, State of Arizona, containing 20 acres more or less.

### VERDE STAR 8D AMC 272764

This placer claim has been located with exterior limits conforming to the rectangular subdivision of the public lands survey of the United States and is described as the E1/2SW1/4SE1/4 of Section 4, T 13 N, R 5 E, G&SRB&M, Yavapai County, State of Arizona, containing 20 acres more or less.

# VERDE STAR BE AMC 272765

This placer claim has been located with exterior limits conforming to the rectangular subdivision of the public lands survey of the United States and is described as the <u>W1/2SE1/4SE1/4 of Section 4, T 13 N, R 5 E</u>, G&SRB&M, Yavapai County, State of Arizona, containing 20 acres more or less.