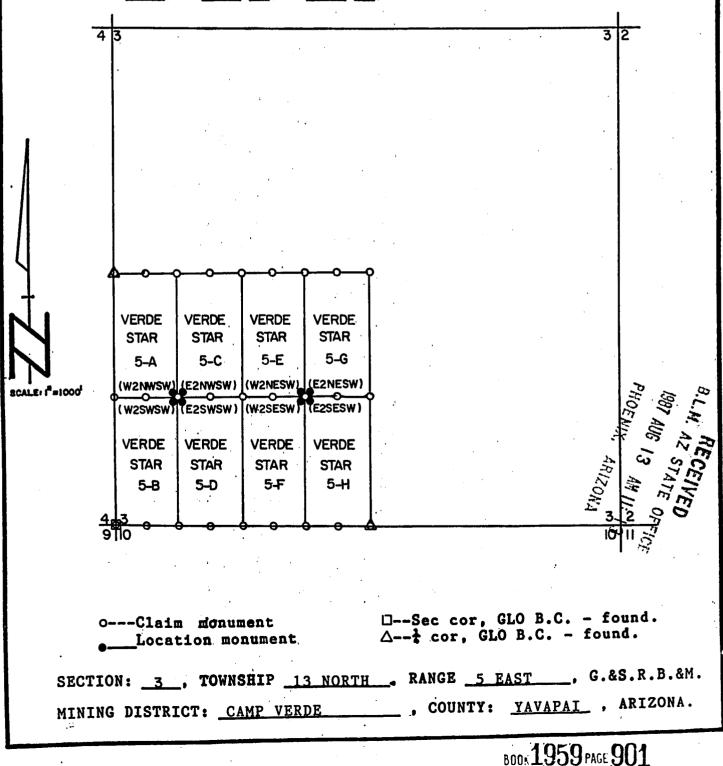

# VERDE STAR BC AMC 272763

This placer claim has been located with exterior limits conforming to the rectangular subdivision of the public lands survey of the United States and is described as the <u>W1/2SW1/4SE1/4 of</u> <u>Section 4, T 13 N, R 5 E</u>, G&SRB&M, Yavapai County, State of Arizona, containing 20 acres more or less.

### VERDE STAR 8D AMC 272764

This placer claim has been located with exterior limits conforming to the rectangular subdivision of the public lands survey of the United States and is described as the E1/2SW1/4SE1/4 of Section 4, T 13 N, R 5 E, G&SRB&M, Yavapai County, State of Arizona, containing 20 acres more or less.

# VERDE STAR BE AMC 272765

This placer claim has been located with exterior limits conforming to the rectangular subdivision of the public lands survey of the United States and is described as the <u>W1/2SE1/4SE1/4 of Section 4, T 13 N, R 5 E</u>, G&SRB&M, Yavapai County, State of Arizona, containing 20 acres more or less.

VERDE STAR 10A AMC 272767

This placer claim has been located with exterior limits conforming to the rectangular subdivision of the public lands survey of the United States and is described as the <u>W1/2NW1/4NE1/4 of</u> <u>Section 9, T 13 N, R 5 E</u>, G&SRB&M, Yavapai County, State of Arizona, containing 20 acres more or less.

### VERDE STAR 10B AMC 272768

This placer claim has been located with exterior limits conforming to the rectangular subdivision of the public lands survey of the United States and is described as the <u>W1/2SW1/4NE1/4 of</u> <u>Section 9, T 13 N, R 5 E</u>, G&SRB&M, Yavapai County, State of Arizona, containing 20 acres more or less.

# VERDESTAR 10C AMC 272769

This placer claim has been located with exterior limits conforming to the rectangular subdivision of the public lands survey of the United States and is described as the E1/2NW1/4NE1/4 of Section 9, T 13 N, R 5 E, G&SRB&M, Yavapai County, State of Arizona, containing 20 acres more or less.

. .

B.L.M. BECEIVED 4

VERDE STAR 101 AMC 272770

This placer claim has been located with exterior limits conforming to the rectangular subdivision of the public lands survey of the United States and is described as the E1/2SW1/4NE1/4 of Section 9, T 13 N, R 5 E, G&SRB&M, Yavapai County, State of Arizona, containing 20 acres more or less.

VERDE STAR 10E AMC 272771

This placer claim has been located with exterior limits conforming to the rectangular subdivision of the public lands survey of the United States and is described as the <u>W1/2NE1/4NE1/4 of</u> <u>Section 9, T 13 N, R 5 E</u>, G&SRB&M, Yavapai County, State of Arizona, containing 20 acres more or less.