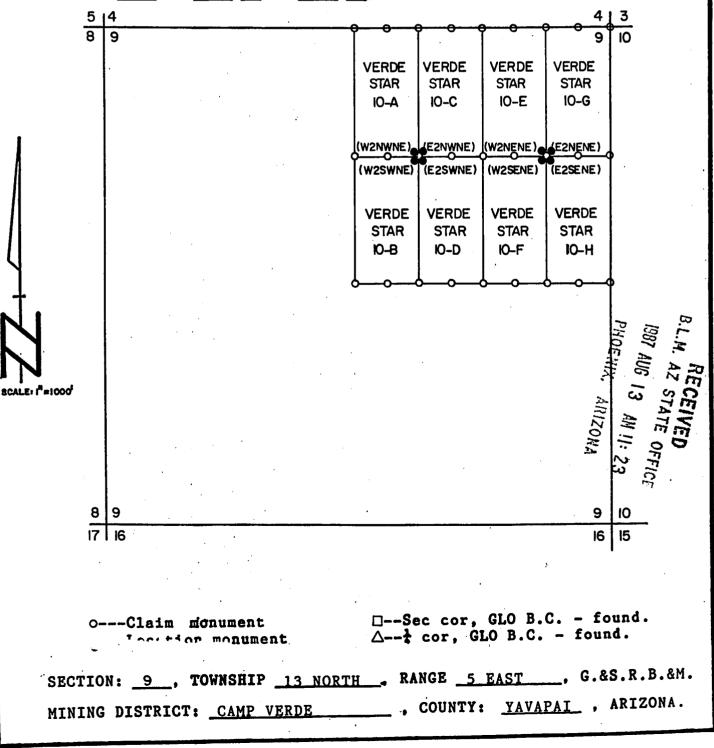

VERDE STAR 10A AMC 272767

This placer claim has been located with exterior limits conforming to the rectangular subdivision of the public lands survey of the United States and is described as the <u>W1/2NW1/4NE1/4 of</u> <u>Section 9, T 13 N, R 5 E</u>, G&SRB&M, Yavapai County, State of Arizona, containing 20 acres more or less.

### VERDE STAR 10B AMC 272768

This placer claim has been located with exterior limits conforming to the rectangular subdivision of the public lands survey of the United States and is described as the <u>W1/2SW1/4NE1/4 of</u> <u>Section 9, T 13 N, R 5 E</u>, G&SRB&M, Yavapai County, State of Arizona, containing 20 acres more or less.

# VERDESTAR 10C AMC 272769

This placer claim has been located with exterior limits conforming to the rectangular subdivision of the public lands survey of the United States and is described as the E1/2NW1/4NE1/4 of Section 9, T 13 N, R 5 E, G&SRB&M, Yavapai County, State of Arizona, containing 20 acres more or less.

. .

B.L.M. BECEIVED 4

VERDE STAR 101 AMC 272770

This placer claim has been located with exterior limits conforming to the rectangular subdivision of the public lands survey of the United States and is described as the E1/2SW1/4NE1/4 of Section 9, T 13 N, R 5 E, G&SRB&M, Yavapai County, State of Arizona, containing 20 acres more or less.

VERDE STAR 10E AMC 272771

This placer claim has been located with exterior limits conforming to the rectangular subdivision of the public lands survey of the United States and is described as the <u>W1/2NE1/4NE1/4 of</u> <u>Section 9, T 13 N, R 5 E</u>, G&SRB&M, Yavapai County, State of Arizona, containing 20 acres more or less.