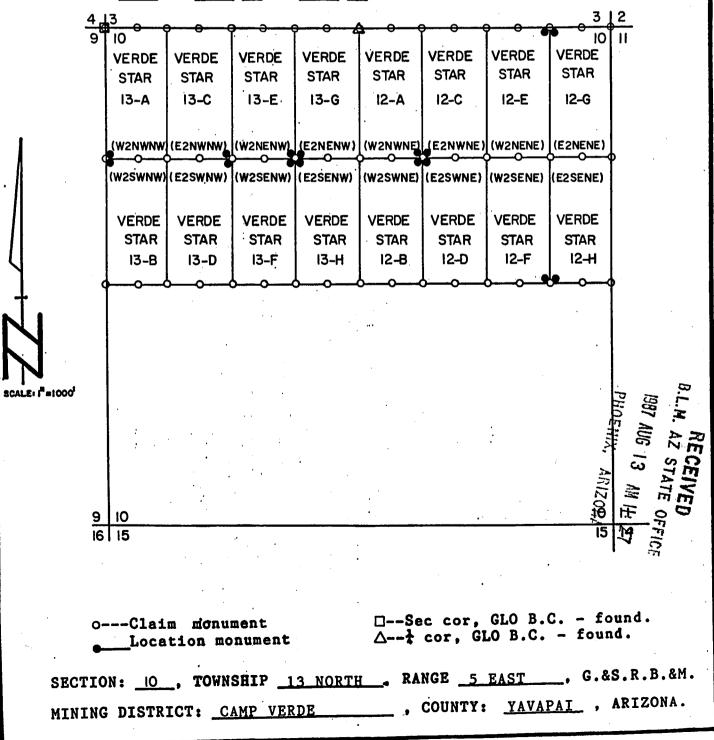

# VERDE STAR BC AMC 272763

This placer claim has been located with exterior limits conforming to the rectangular subdivision of the public lands survey of the United States and is described as the <u>W1/2SW1/4SE1/4 of</u> <u>Section 4, T 13 N, R 5 E</u>, G&SRB&M, Yavapai County, State of Arizona, containing 20 acres more or less.

### VERDE STAR 8D AMC 272764

This placer claim has been located with exterior limits conforming to the rectangular subdivision of the public lands survey of the United States and is described as the E1/2SW1/4SE1/4 of Section 4, T 13 N, R 5 E, G&SRB&M, Yavapai County, State of Arizona, containing 20 acres more or less.

# VERDE STAR BE AMC 272765

This placer claim has been located with exterior limits conforming to the rectangular subdivision of the public lands survey of the United States and is described as the <u>W1/2SE1/4SE1/4 of Section 4, T 13 N, R 5 E</u>, G&SRB&M, Yavapai County, State of Arizona, containing 20 acres more or less.

VERDE STAR 10A AMC 272767

This placer claim has been located with exterior limits conforming to the rectangular subdivision of the public lands survey of the United States and is described as the <u>W1/2NW1/4NE1/4 of</u> <u>Section 9, T 13 N, R 5 E</u>, G&SRB&M, Yavapai County, State of Arizona, containing 20 acres more or less.

### VERDE STAR 10B AMC 272768

This placer claim has been located with exterior limits conforming to the rectangular subdivision of the public lands survey of the United States and is described as the <u>W1/2SW1/4NE1/4 of</u> <u>Section 9, T 13 N, R 5 E</u>, G&SRB&M, Yavapai County, State of Arizona, containing 20 acres more or less.

# VERDESTAR 10C AMC 272769

This placer claim has been located with exterior limits conforming to the rectangular subdivision of the public lands survey of the United States and is described as the E1/2NW1/4NE1/4 of Section 9, T 13 N, R 5 E, G&SRB&M, Yavapai County, State of Arizona, containing 20 acres more or less.

. .

B.L.M. BECEIVED 4

VERDE STAR 101 AMC 272770

This placer claim has been located with exterior limits conforming to the rectangular subdivision of the public lands survey of the United States and is described as the E1/2SW1/4NE1/4 of Section 9, T 13 N, R 5 E, G&SRB&M, Yavapai County, State of Arizona, containing 20 acres more or less.

VERDE STAR 10E AMC 272771

This placer claim has been located with exterior limits conforming to the rectangular subdivision of the public lands survey of the United States and is described as the <u>W1/2NE1/4NE1/4 of</u> <u>Section 9, T 13 N, R 5 E</u>, G&SRB&M, Yavapai County, State of Arizona, containing 20 acres more or less.