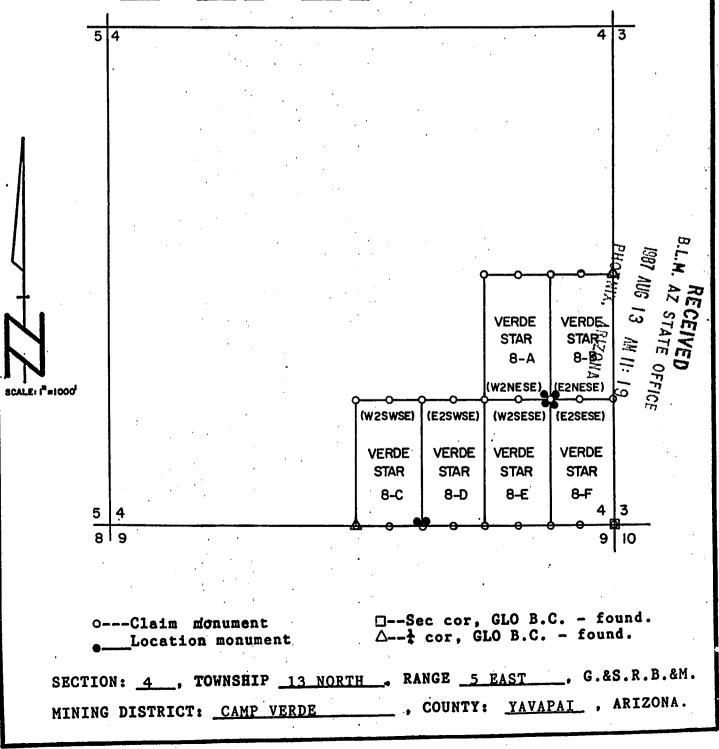

# VERDE STAR BC AMC 272763

This placer claim has been located with exterior limits conforming to the rectangular subdivision of the public lands survey of the United States and is described as the <u>W1/2SW1/4SE1/4 of</u> <u>Section 4, T 13 N, R 5 E</u>, G&SRB&M, Yavapai County, State of Arizona, containing 20 acres more or less.

### VERDE STAR 8D AMC 272764

This placer claim has been located with exterior limits conforming to the rectangular subdivision of the public lands survey of the United States and is described as the E1/2SW1/4SE1/4 of Section 4, T 13 N, R 5 E, G&SRB&M, Yavapai County, State of Arizona, containing 20 acres more or less.

# VERDE STAR BE AMC 272765

This placer claim has been located with exterior limits conforming to the rectangular subdivision of the public lands survey of the United States and is described as the <u>W1/2SE1/4SE1/4 of Section 4, T 13 N, R 5 E</u>, G&SRB&M, Yavapai County, State of Arizona, containing 20 acres more or less.