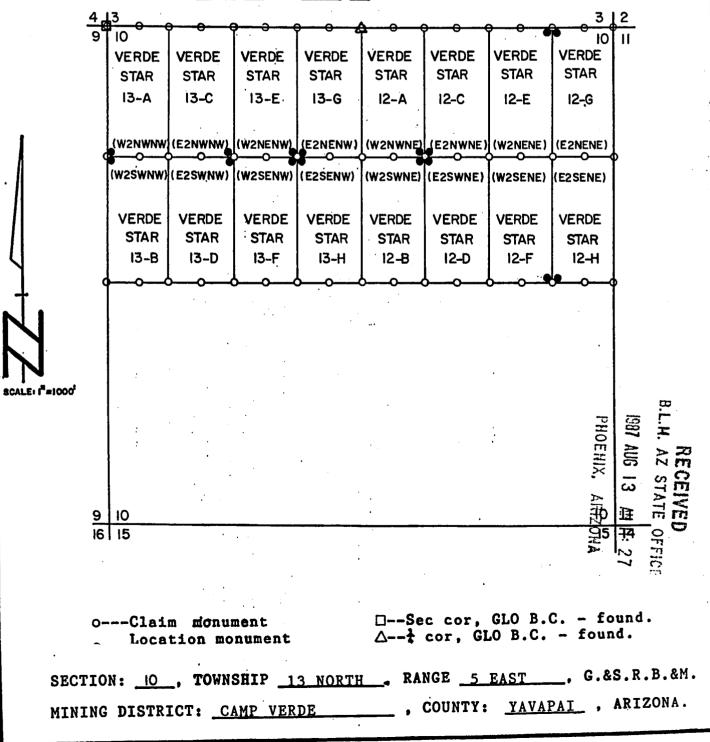

# VERDE STAR BC AMC 272763

This placer claim has been located with exterior limits conforming to the rectangular subdivision of the public lands survey of the United States and is described as the <u>W1/2SW1/4SE1/4 of</u> <u>Section 4, T 13 N, R 5 E</u>, G&SRB&M, Yavapai County, State of Arizona, containing 20 acres more or less.

### VERDE STAR 8D AMC 272764

This placer claim has been located with exterior limits conforming to the rectangular subdivision of the public lands survey of the United States and is described as the E1/2SW1/4SE1/4 of Section 4, T 13 N, R 5 E, G&SRB&M, Yavapai County, State of Arizona, containing 20 acres more or less.

# VERDE STAR BE AMC 272765

This placer claim has been located with exterior limits conforming to the rectangular subdivision of the public lands survey of the United States and is described as the <u>W1/2SE1/4SE1/4 of Section 4, T 13 N, R 5 E</u>, G&SRB&M, Yavapai County, State of Arizona, containing 20 acres more or less.

VERDE STAR 10A AMC 272767

This placer claim has been located with exterior limits conforming to the rectangular subdivision of the public lands survey of the United States and is described as the <u>W1/2NW1/4NE1/4 of</u> <u>Section 9, T 13 N, R 5 E</u>, G&SRB&M, Yavapai County, State of Arizona, containing 20 acres more or less.

### VERDE STAR 10B AMC 272768

This placer claim has been located with exterior limits conforming to the rectangular subdivision of the public lands survey of the United States and is described as the <u>W1/2SW1/4NE1/4 of</u> <u>Section 9, T 13 N, R 5 E</u>, G&SRB&M, Yavapai County, State of Arizona, containing 20 acres more or less.

# VERDESTAR 10C AMC 272769

This placer claim has been located with exterior limits conforming to the rectangular subdivision of the public lands survey of the United States and is described as the E1/2NW1/4NE1/4 of Section 9, T 13 N, R 5 E, G&SRB&M, Yavapai County, State of Arizona, containing 20 acres more or less.

. .

B.L.M. BECEIVED 4

VERDE STAR 101 AMC 272770

This placer claim has been located with exterior limits conforming to the rectangular subdivision of the public lands survey of the United States and is described as the E1/2SW1/4NE1/4 of Section 9, T 13 N, R 5 E, G&SRB&M, Yavapai County, State of Arizona, containing 20 acres more or less.

VERDE STAR 10E AMC 272771

This placer claim has been located with exterior limits conforming to the rectangular subdivision of the public lands survey of the United States and is described as the <u>W1/2NE1/4NE1/4 of</u> <u>Section 9, T 13 N, R 5 E</u>, G&SRB&M, Yavapai County, State of Arizona, containing 20 acres more or less.