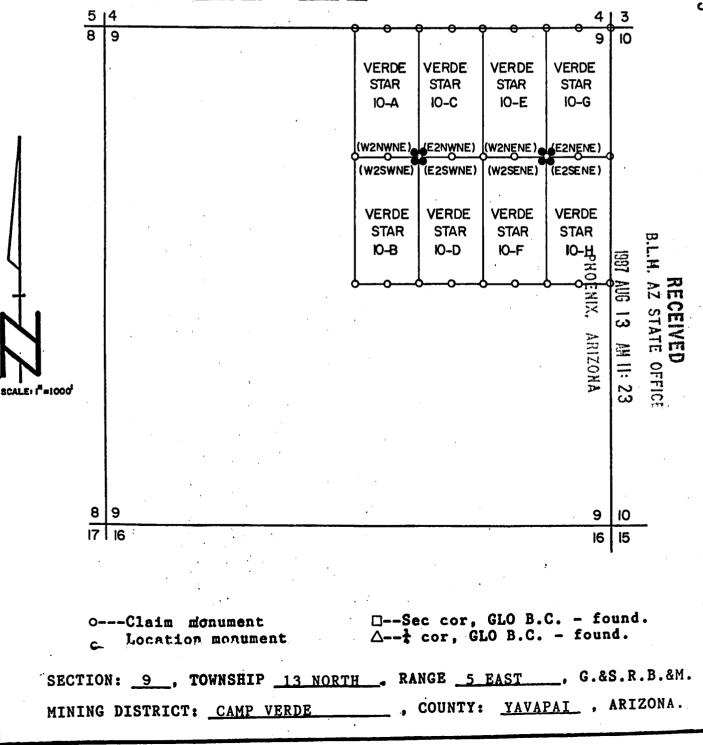

VERDE STAR 10A AMC 272767

This placer claim has been located with exterior limits conforming to the rectangular subdivision of the public lands survey of the United States and is described as the <u>W1/2NW1/4NE1/4 of</u> <u>Section 9, T 13 N, R 5 E</u>, G&SRB&M, Yavapai County, State of Arizona, containing 20 acres more or less.

### VERDE STAR 10B AMC 272768

This placer claim has been located with exterior limits conforming to the rectangular subdivision of the public lands survey of the United States and is described as the <u>W1/2SW1/4NE1/4 of</u> <u>Section 9, T 13 N, R 5 E</u>, G&SRB&M, Yavapai County, State of Arizona, containing 20 acres more or less.

# VERDESTAR 10C AMC 272769

This placer claim has been located with exterior limits conforming to the rectangular subdivision of the public lands survey of the United States and is described as the E1/2NW1/4NE1/4 of Section 9, T 13 N, R 5 E, G&SRB&M, Yavapai County, State of Arizona, containing 20 acres more or less.

. .

B.L.M. BECEIVED 4

VERDE STAR 101 AMC 272770

This placer claim has been located with exterior limits conforming to the rectangular subdivision of the public lands survey of the United States and is described as the E1/2SW1/4NE1/4 of Section 9, T 13 N, R 5 E, G&SRB&M, Yavapai County, State of Arizona, containing 20 acres more or less.

VERDE STAR 10E AMC 272771

This placer claim has been located with exterior limits conforming to the rectangular subdivision of the public lands survey of the United States and is described as the <u>W1/2NE1/4NE1/4 of</u> <u>Section 9, T 13 N, R 5 E</u>, G&SRB&M, Yavapai County, State of Arizona, containing 20 acres more or less.