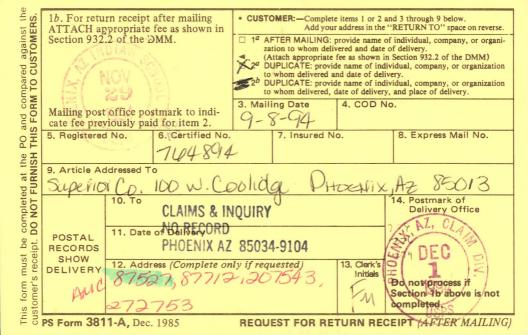

### United States Department of the Interior

BUREAU OF LAND MANAGEMENT ARIZONA STATE OFFICE 3707 N. 7TH STREET P.O. BOX 16563 PHOENIX, ARIZONA 85011

IN REPLY REFER TO: 3800 (921) MH A MC 87527 A MC 87712 A MC 207543 A MC 272753

CERTIFIED MAIL - RETURN RECEIPT REQUESTED

September 2, 1994