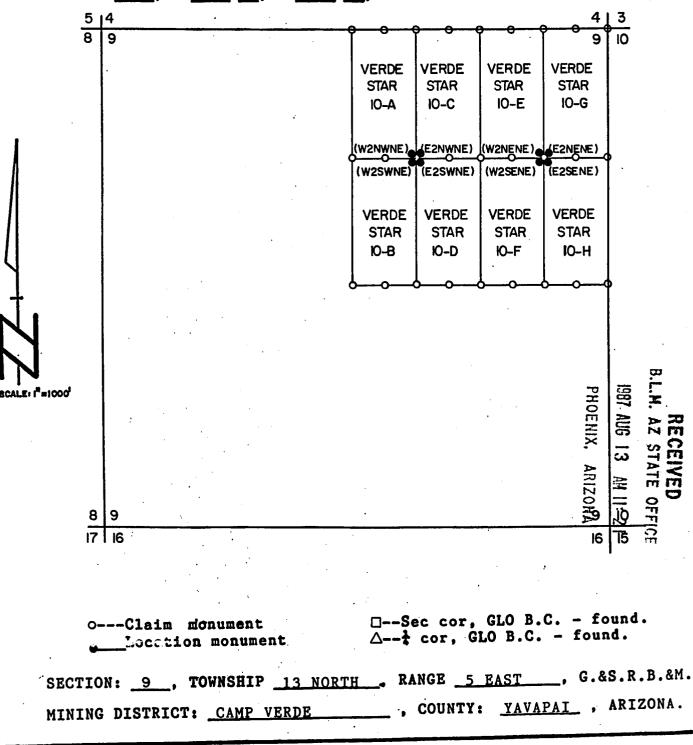

VERDE STAR 10A AMC 272767

This placer claim has been located with exterior limits conforming to the rectangular subdivision of the public lands survey of the United States and is described as the <u>W1/2NW1/4NE1/4 of</u> <u>Section 9, T 13 N, R 5 E</u>, G&SRB&M, Yavapai County, State of Arizona, containing 20 acres more or less.

### VERDE STAR 10B AMC 272768

This placer claim has been located with exterior limits conforming to the rectangular subdivision of the public lands survey of the United States and is described as the <u>W1/2SW1/4NE1/4 of</u> <u>Section 9, T 13 N, R 5 E</u>, G&SRB&M, Yavapai County, State of Arizona, containing 20 acres more or less.

# VERDESTAR 10C AMC 272769

This placer claim has been located with exterior limits conforming to the rectangular subdivision of the public lands survey of the United States and is described as the E1/2NW1/4NE1/4 of Section 9, T 13 N, R 5 E, G&SRB&M, Yavapai County, State of Arizona, containing 20 acres more or less.

. .

B.L.M. BECEIVED 4

VERDE STAR 101 AMC 272770

This placer claim has been located with exterior limits conforming to the rectangular subdivision of the public lands survey of the United States and is described as the E1/2SW1/4NE1/4 of Section 9, T 13 N, R 5 E, G&SRB&M, Yavapai County, State of Arizona, containing 20 acres more or less.

VERDE STAR 10E AMC 272771

This placer claim has been located with exterior limits conforming to the rectangular subdivision of the public lands survey of the United States and is described as the <u>W1/2NE1/4NE1/4 of</u> <u>Section 9, T 13 N, R 5 E</u>, G&SRB&M, Yavapai County, State of Arizona, containing 20 acres more or less.