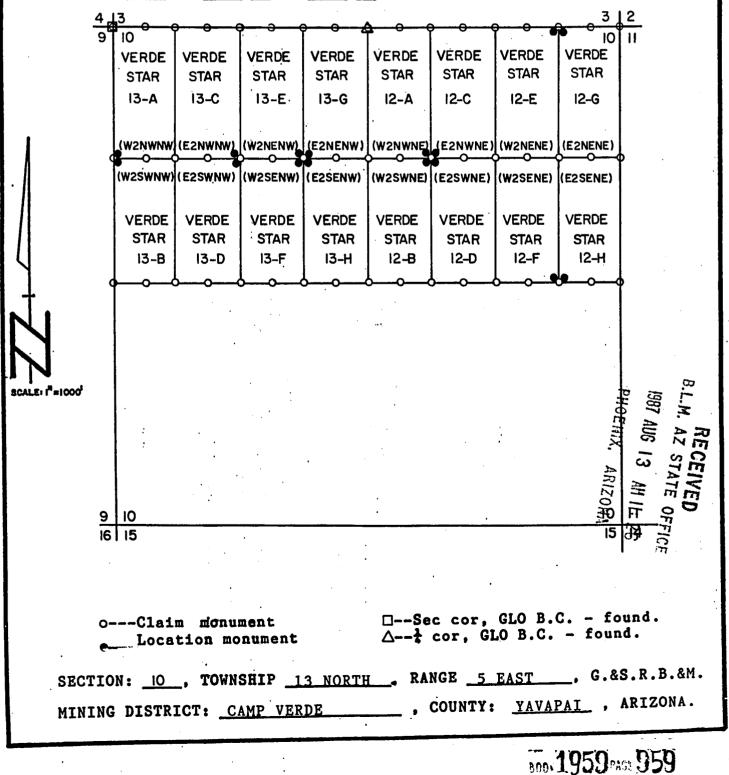

# VERDE STAR BC AMC 272763

This placer claim has been located with exterior limits conforming to the rectangular subdivision of the public lands survey of the United States and is described as the <u>W1/2SW1/4SE1/4 of</u> <u>Section 4, T 13 N, R 5 E</u>, G&SRB&M, Yavapai County, State of Arizona, containing 20 acres more or less.

### VERDE STAR 8D AMC 272764

This placer claim has been located with exterior limits conforming to the rectangular subdivision of the public lands survey of the United States and is described as the E1/2SW1/4SE1/4 of Section 4, T 13 N, R 5 E, G&SRB&M, Yavapai County, State of Arizona, containing 20 acres more or less.

# VERDE STAR BE AMC 272765

This placer claim has been located with exterior limits conforming to the rectangular subdivision of the public lands survey of the United States and is described as the <u>W1/2SE1/4SE1/4 of Section 4, T 13 N, R 5 E</u>, G&SRB&M, Yavapai County, State of Arizona, containing 20 acres more or less.