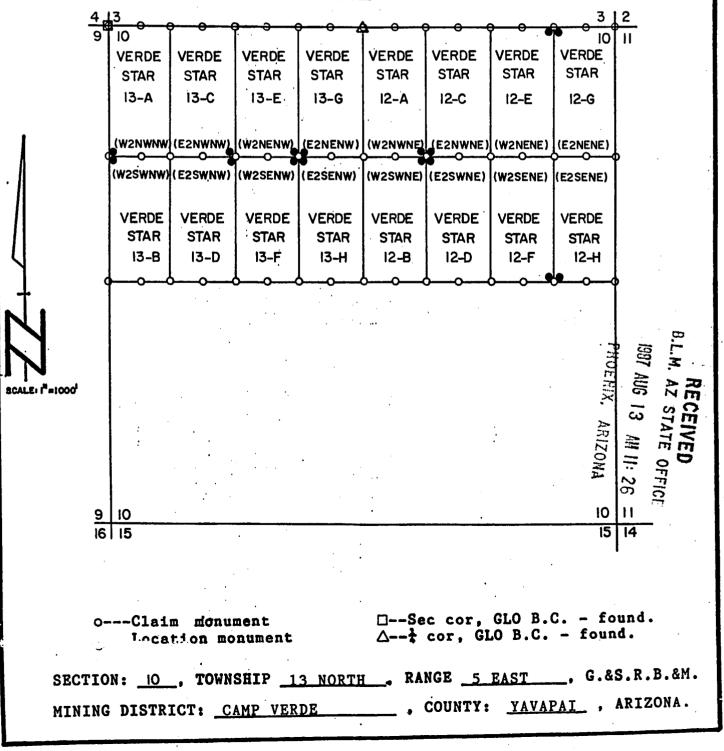

# VERDE STAR BC AMC 272763

This placer claim has been located with exterior limits conforming to the rectangular subdivision of the public lands survey of the United States and is described as the <u>W1/2SW1/4SE1/4 of</u> <u>Section 4, T 13 N, R 5 E</u>, G&SRB&M, Yavapai County, State of Arizona, containing 20 acres more or less.

### VERDE STAR 8D AMC 272764

This placer claim has been located with exterior limits conforming to the rectangular subdivision of the public lands survey of the United States and is described as the E1/2SW1/4SE1/4 of Section 4, T 13 N, R 5 E, G&SRB&M, Yavapai County, State of Arizona, containing 20 acres more or less.

# VERDE STAR BE AMC 272765

This placer claim has been located with exterior limits conforming to the rectangular subdivision of the public lands survey of the United States and is described as the <u>W1/2SE1/4SE1/4 of Section 4, T 13 N, R 5 E</u>, G&SRB&M, Yavapai County, State of Arizona, containing 20 acres more or less.