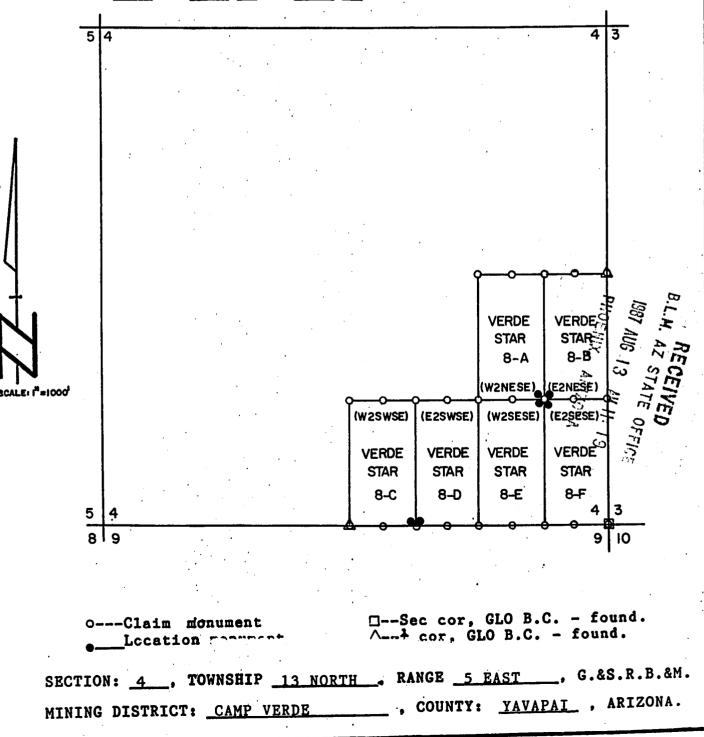

# VERDE STAR BC AMC 272763

This placer claim has been located with exterior limits conforming to the rectangular subdivision of the public lands survey of the United States and is described as the <u>W1/2SW1/4SE1/4 of</u> <u>Section 4, T 13 N, R 5 E</u>, G&SRB&M, Yavapai County, State of Arizona, containing 20 acres more or less.

### VERDE STAR 8D AMC 272764

This placer claim has been located with exterior limits conforming to the rectangular subdivision of the public lands survey of the United States and is described as the E1/2SW1/4SE1/4 of Section 4, T 13 N, R 5 E, G&SRB&M, Yavapai County, State of Arizona, containing 20 acres more or less.

# VERDE STAR BE AMC 272765

This placer claim has been located with exterior limits conforming to the rectangular subdivision of the public lands survey of the United States and is described as the <u>W1/2SE1/4SE1/4 of Section 4, T 13 N, R 5 E</u>, G&SRB&M, Yavapai County, State of Arizona, containing 20 acres more or less.