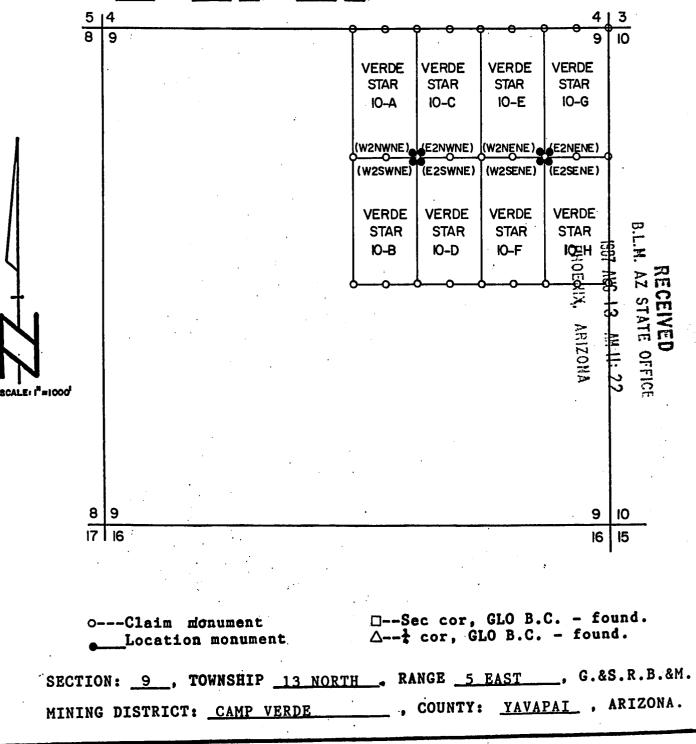

VERDE STAR 10A AMC 272767

This placer claim has been located with exterior limits conforming to the rectangular subdivision of the public lands survey of the United States and is described as the <u>W1/2NW1/4NE1/4 of</u> <u>Section 9, T 13 N, R 5 E</u>, G&SRB&M, Yavapai County, State of Arizona, containing 20 acres more or less.

### VERDE STAR 10B AMC 272768

This placer claim has been located with exterior limits conforming to the rectangular subdivision of the public lands survey of the United States and is described as the <u>W1/2SW1/4NE1/4 of</u> <u>Section 9, T 13 N, R 5 E</u>, G&SRB&M, Yavapai County, State of Arizona, containing 20 acres more or less.

# VERDESTAR 10C AMC 272769

This placer claim has been located with exterior limits conforming to the rectangular subdivision of the public lands survey of the United States and is described as the E1/2NW1/4NE1/4 of Section 9, T 13 N, R 5 E, G&SRB&M, Yavapai County, State of Arizona, containing 20 acres more or less.

. .

B.L.M. BECEIVED 4

VERDE STAR 101 AMC 272770

This placer claim has been located with exterior limits conforming to the rectangular subdivision of the public lands survey of the United States and is described as the E1/2SW1/4NE1/4 of Section 9, T 13 N, R 5 E, G&SRB&M, Yavapai County, State of Arizona, containing 20 acres more or less.

VERDE STAR 10E AMC 272771

This placer claim has been located with exterior limits conforming to the rectangular subdivision of the public lands survey of the United States and is described as the <u>W1/2NE1/4NE1/4 of</u> <u>Section 9, T 13 N, R 5 E</u>, G&SRB&M, Yavapai County, State of Arizona, containing 20 acres more or less.